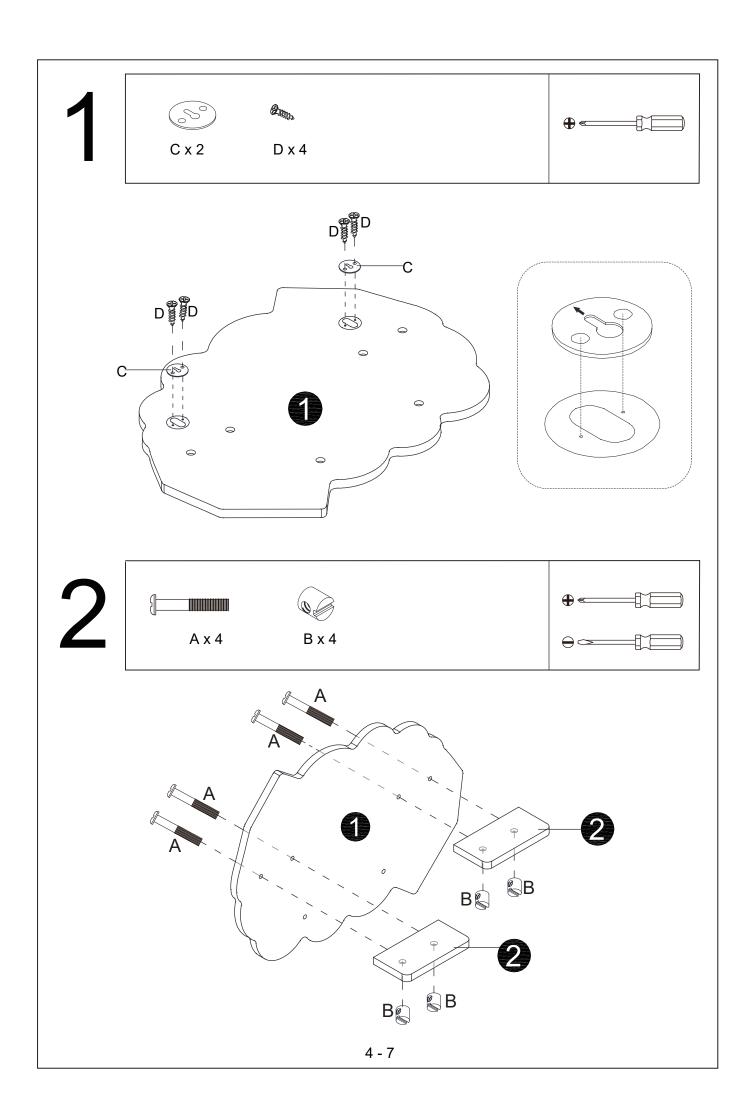

) all bolts on furniture that you have assembled yourself.

This product is suitable for children in the age range 3-12 years.

Maximum weight allowed on product: 2 kg per shelf.

## **Tools Required**



### **Care and Maintenance of your Furniture**

As wall materials vary, screws for fixing to wall are not included. Please contact your DIY or hardware store for advice on the correct type of screws/rawl plugs for your type of wall.

Use a soft cloth that has been dampened in water to clean the surface of this product. Do not use abrasive cleaners. furniture wax or polish on the surface of this product, as it may damage the surface.

CAUTION: FREQUENT EXPOSURE TO DIRECT SUNLIGHT OR SIMILAR SOURCES MAY CAUSE THE SURFACE TO DISCOLOUR OR FADE.

## **PARTS LIST**



#### **HARDWARE LIST**

















6



As wall materials vary, screws for fixing to wall are not included. Please contact your DIY or hardware store for advice on the correct type of screws/rawl plugs for your type of wall.