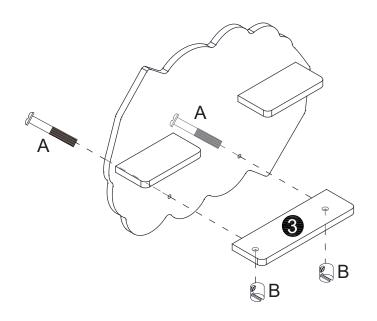

bolts on furniture that you have assembled yourself.

This product is suitable for children in the age range 3-12 years.

Maximum weight allowed on product: 2 kg per shelf.

## **Tools Required**



### **Care and Maintenance of your Furniture**

As wall materials vary, screws for fixing to wall are not included. Please contact your DIY or hardware store for advice on the correct type of screws/rawl plugs for your type of wall.

Use a soft cloth that has been dampened in water to clean the surface of this product. Do not use abrasive cleaners. furniture wax or polish on the surface of this product, as it may damage the surface.

CAUTION: FREQUENT EXPOSURE TO DIRECT SUNLIGHT OR SIMILAR SOURCES MAY CAUSE THE SURFACE TO DISCOLOUR OR FADE.

## **PARTS LIST**



#### **HARDWARE LIST**

















6



As wall materials vary, screws for fixing to wall are not included. Please contact your DIY or hardware store for advice on the correct type of screws/rawl plugs for your type of wall.