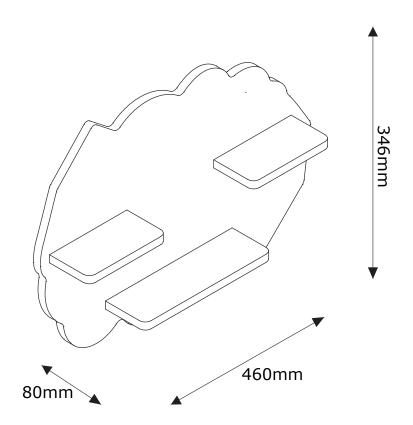

# Spider-man Cloud Wall Shelf 521487

1 - 7 2023-08-29

Maximum weight allowed on product: 2 kg per shelf.