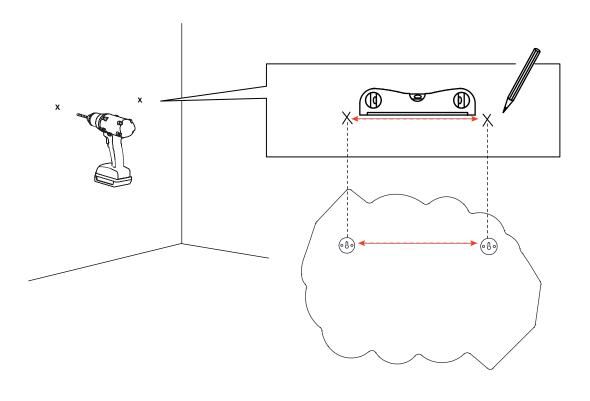

## **Tools Required**

### **Care and Maintenance of your Furniture**

As wall materials vary, screws for fixing to wall are not included. Please contact your DIY or hardware store for advice on the correct type of screws/rawl plugs for your type of wall.