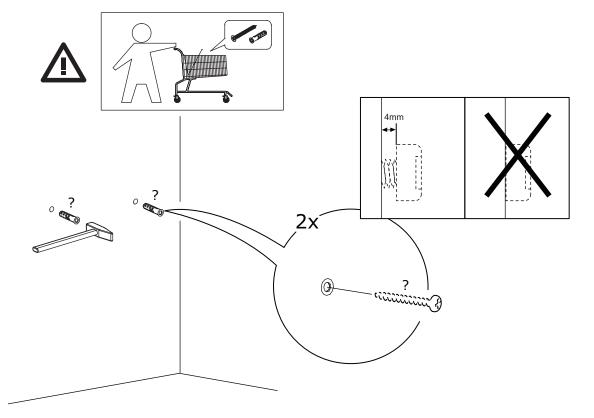

## **PARTS LIST**

#### **HARDWARE LIST**

6

As wall materials vary, screws for fixing to wall are not included. Please contact your DIY or hardware store for advice on the correct type of screws/rawl plugs for your type of wall.