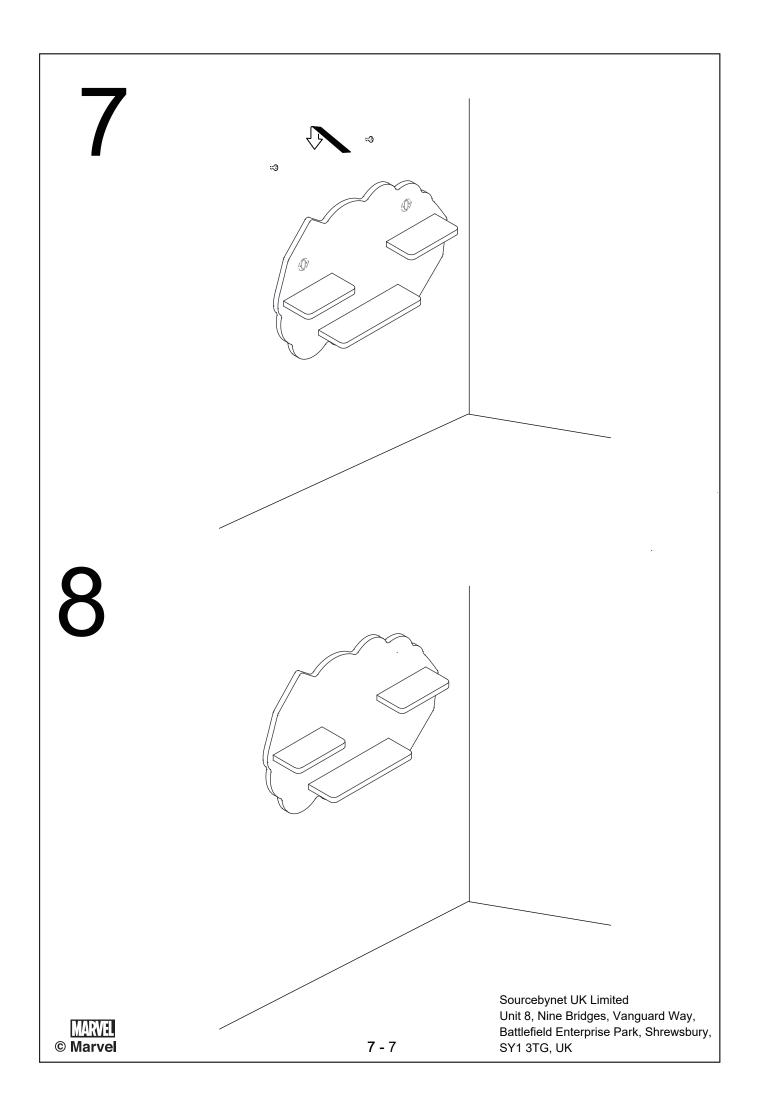

# Spider-man Cloud Wall Shelf 521487

1 - 7 2023-08-29

## **PARTS LIST**

#### **HARDWARE LIST**

6

As wall materials vary, screws for fixing to wall are not included. Please contact your DIY or hardware store for advice on the correct type of screws/rawl plugs for your type of wall.