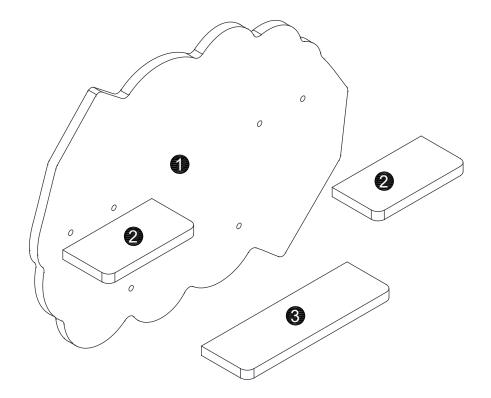

and re-tighten (if necessary) all bolts on furniture that you have assembled yourself.

This product is suitable for children in the age range 3-12 years.

Maximum weight allowed on product: 2 kg per shelf.

## **Tools Required**



### **Care and Maintenance of your Furniture**

As wall materials vary, screws for fixing to wall are not included. Please contact your DIY or hardware store for advice on the correct type of screws/rawl plugs for your type of wall.

Use a soft cloth that has been dampened in water to clean the surface of this product. Do not use abrasive cleaners. furniture wax or polish on the surface of this product, as it may damage the surface.

CAUTION: FREQUENT EXPOSURE TO DIRECT SUNLIGHT OR SIMILAR SOURCES MAY CAUSE THE SURFACE TO DISCOLOUR OR FADE.

## **PARTS LIST**



#### **HARDWARE LIST**

















6



As wall materials vary, screws for fixing to wall are not included. Please contact your DIY or hardware store for advice on the correct type of screws/rawl plugs for your type of wall.