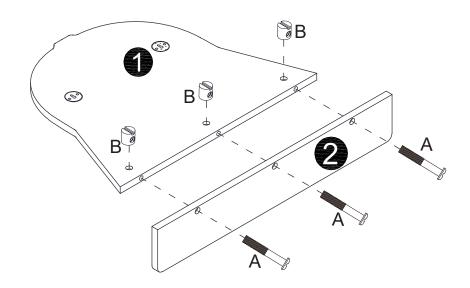

### **PARTS LIST**

#### **HARDWARE LIST**

As wall materials vary, screws for fixing to wall are not included. Please contact your DIY or hardware store for advice on the correct type of screws/rawl plugs for your type of wall.