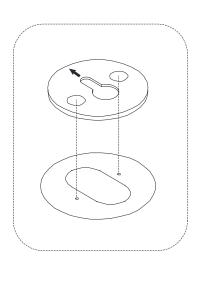

lts on furniture that you have assembled yourself.

This product is suitable for children in the age range 3-12 years.

Maximum weight allowed on product: 2 kg per shelf.

#### **Tools Required**



#### **Care and Maintenance of your Furniture**

As wall materials vary, screws for fixing to wall are not included. Please contact your DIY or hardware store for advice on the correct type of screws/rawl plugs for your type of wall.

Use a soft cloth that has been dampened in water to clean the surface of this product. Do not use abrasive cleaners. furniture wax or polish on the surface of this product, as it may damage the surface.

CAUTION: FREQUENT EXPOSURE TO DIRECT SUNLIGHT OR SIMILAR SOURCES MAY CAUSE THE SURFACE TO DISCOLOUR OR FADE.

### **PARTS LIST**



#### **HARDWARE LIST**



















As wall materials vary, screws for fixing to wall are not included. Please contact your DIY or hardware store for advice on the correct type of screws/rawl plugs for your type of wall.



7