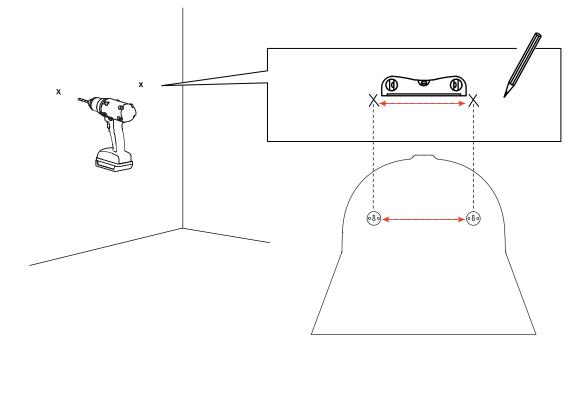

urniture that you have assembled yourself.

This product is suitable for children in the age range 3-12 years.

Maximum weight allowed on product: 2 kg per shelf.

#### **Tools Required**



#### **Care and Maintenance of your Furniture**

As wall materials vary, screws for fixing to wall are not included. Please contact your DIY or hardware store for advice on the correct type of screws/rawl plugs for your type of wall.

Use a soft cloth that has been dampened in water to clean the surface of this product. Do not use abrasive cleaners. furniture wax or polish on the surface of this product, as it may damage the surface.

CAUTION: FREQUENT EXPOSURE TO DIRECT SUNLIGHT OR SIMILAR SOURCES MAY CAUSE THE SURFACE TO DISCOLOUR OR FADE.

### **PARTS LIST**



#### **HARDWARE LIST**



















As wall materials vary, screws for fixing to wall are not included. Please contact your DIY or hardware store for advice on the correct type of screws/rawl plugs for your type of wall.



7