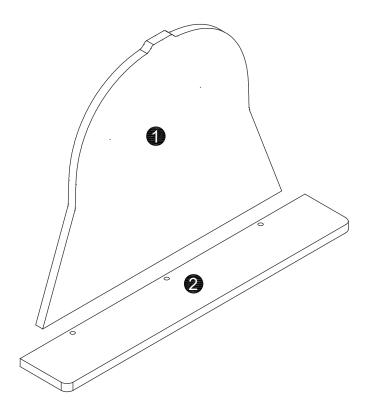

re-tighten (if necessary) all bolts on furniture that you have assembled yourself.

This product is suitable for children in the age range 3-12 years.

Maximum weight allowed on product: 2 kg per shelf.

#### **Tools Required**



#### **Care and Maintenance of your Furniture**

As wall materials vary, screws for fixing to wall are not included. Please contact your DIY or hardware store for advice on the correct type of screws/rawl plugs for your type of wall.

Use a soft cloth that has been dampened in water to clean the surface of this product. Do not use abrasive cleaners. furniture wax or polish on the surface of this product, as it may damage the surface.

CAUTION: FREQUENT EXPOSURE TO DIRECT SUNLIGHT OR SIMILAR SOURCES MAY CAUSE THE SURFACE TO DISCOLOUR OR FADE.

### **PARTS LIST**



#### **HARDWARE LIST**



















As wall materials vary, screws for fixing to wall are not included. Please contact your DIY or hardware store for advice on the correct type of screws/rawl plugs for your type of wall.



7