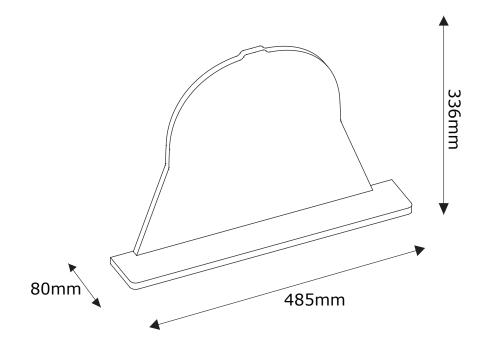

## **Assembly Instructions**

# Star wars Darth Vader Wall Shelf 521480



1 - 7 2023-08-29

## IMPORTANT! READ CAREFULLY AND KEEP FOR FUTURE REFERENCE

Assembly to be carried out by a competent adult only.

During assembly children should be kept away from the product due to the possible risk of injury.

Do not use the furniture if any part is broken, torn or missing and use only spare parts approved by the manufacturer.

Assemble the furniture on a soft level surface to avoid damaging the product or your floor.

We recommend furniture be assembled near where they will be placed, to avoid moving the product unnecessarily once assembled.

If there is a need to move the furniture, please remove all loose items and have extra hands to help lift the furniture to the desired location. Dragging the furniture will damage both the furniture and the floor.

Ensure that