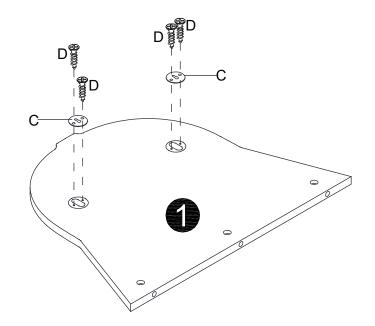

### **PARTS LIST**

#### **HARDWARE LIST**

As wall materials vary, screws for fixing to wall are not included. Please contact your DIY or hardware store for advice on the correct type of screws/rawl plugs for your type of wall.