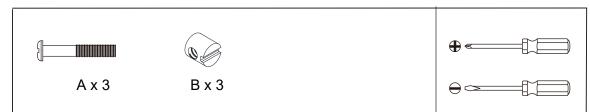

#### **Tools Required**

#### **HARDWARE LIST**

As wall materials vary, screws for fixing to wall are not included. Please contact your DIY or hardware store for advice on the correct type of screws/rawl plugs for your type of wall.