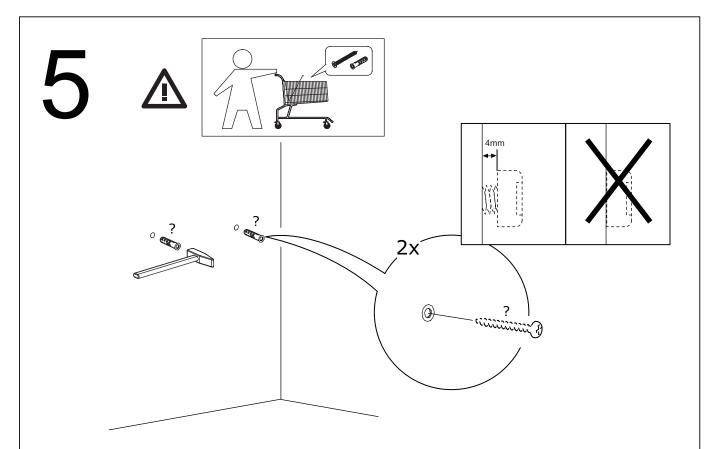

#### **HARDWARE LIST**

As wall materials vary, screws for fixing to wall are not included. Please contact your DIY or hardware store for advice on the correct type of screws/rawl plugs for your type of wall.