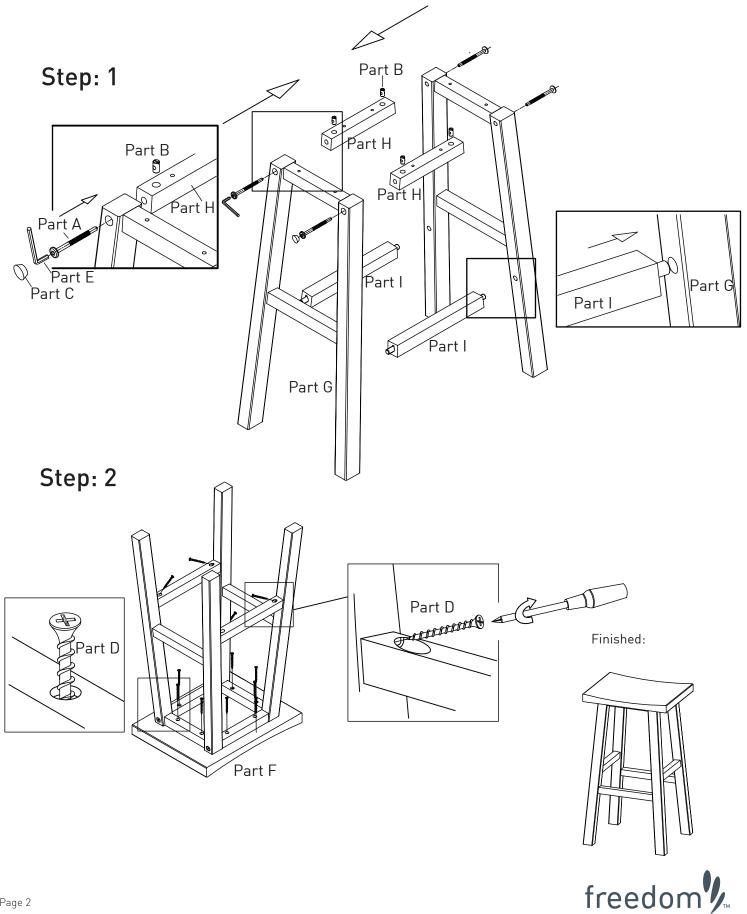

## Assembly Instructions Mao Bar Stool

- Before you begin to assemble your new piece of furniture, please check to ensure that all parts have been supplied.
- Follow instructions closely as deviation from them may void your warranty and present a possible safety risk.
- □ It is recommended that assembly is done on a soft surface like carpet to avoid any damage.
- If you experience any problems with your new purchase please phone our Customer Service Hotline 1800 807 416 (Customers
  outside Australia should contact their closest Freedom store.)