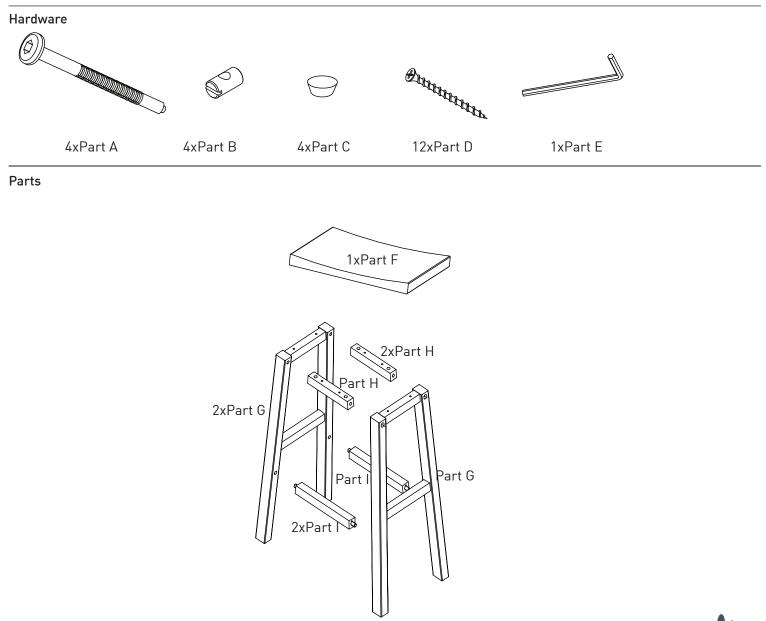

## Assembly Instructions Mao Bar Stool

- Before you begin to assemble your new piece of furniture, please check to ensure that all parts have been supplied.
- Follow instructions closely as deviation from them may void your warranty and present a possible safety risk.
- □ It is recommended that assembly is done on a soft surface like carpet to avoid any damage.
- If you experience any problems with your new purchase please phone our Customer Service Hotline 1800 807 416 (Customers
  outside Australia should contact their closest Freedom store.)