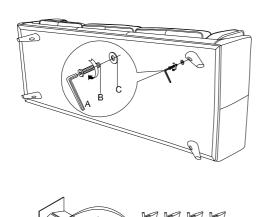

## **Hardware**

| NO | DRAWING | DESCRIPTION  | QTY   |
|----|---------|--------------|-------|
| Α  |         | allen wrench | 1 Pcs |
| В  |         | bolt         | 4 Pcs |
| С  | ©       | flat washer  | 4 Pcs |

Step 1.