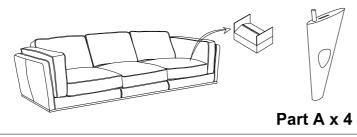

## Dahlia Sofa 3S

- Thank you for purchasing the **Dahlia** Sofa 3S. Before you begin to assemble your new piece of furniture, please check to ensure that all hardware and parts have been supplied. This page lists all contents included in the carton (s).
- Follow instructions closely as deviation from them may present a possible safety risk and may void your warranty.
- It is recommended that assembly is done on a soft surface as carpet to avoid any damage.
- It you experience any problems with your new purchase please phone Freedom Customer Service (FCS) on 1300 135 588. Customers outside Australia should contact their closest Freedom store.

## **Hardware**

| NO | DRAWING | DESCRIPTION  | QTY   |
|----|---------|--------------|-------|
| Α  |         | allen wrench | 1 Pcs |
| В  |         | bolt         | 4 Pcs |
| С  | ©       | flat washer  | 4 Pcs |