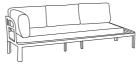

Brava dining chair w 55 d 55 h 80

Dining table small w 95 d 95 h 75

Dining table medium w 161 d 95 h 75

Dining table large w 209 d 95 h 75

Bar cart w 53 d 91 h 75

2 seat modular w 172 d 78 h 73

3 seat modular w 242 d 78 h 73