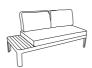

Brava dining chair w 55 d 55 h 80

Dining table small w 95 d 95 h 75

Dining table medium w 161 d 95 h 75

Dining table large w 209 d 95 h 75

Bar cart w 53 d 91 h 75

2 seat modular w 172 d 78 h 73

3 seat modular w 242 d 78 h 73