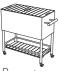

#### **FABRIC & COLOURS**

Available in black across living and dining. Bar cart available in white only.

Dining chair w 62 d 63 h 89

Coffee table w72 d72 h32

Bench small w 143 d 40 h 45

Bench large w 181 d 40 h 45

Brava dining chair w 55 d 55 h 80

Dining table small w 95 d 95 h 75

Dining table medium w 161 d 95 h 75

Dining table large w 209 d 95 h 75

Bar cart w 53 d 91 h 75

2 seat modular w 172 d 78 h 73

3 seat modular w 242 d 78 h 73