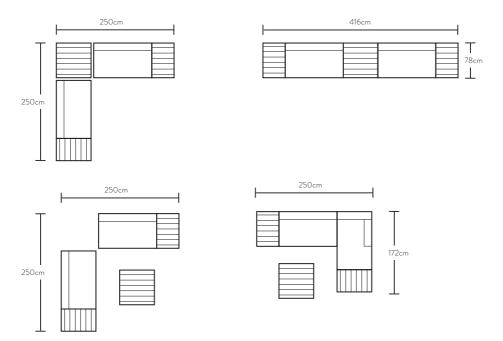

## Configurations

4 x 2 seat modular and 2 x coffee table

\*Note: measurements are in centimetres and are approximate only. While we aim to ensure that the information on this tearsheet is correct at the time of printing, it is sometimes necessary for changes to be made to product specifications. To avoid disappointment, we suggest that you obtain confirmation of product specifications and availability with your freedom salesperson before placing your order. Please refer to website for care instructions: www.freedom.com.au or www.freedomfurniture.co.nz