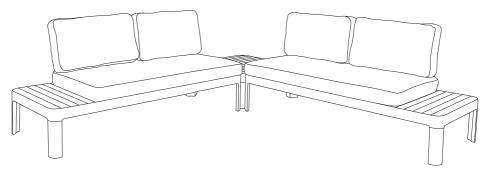

#### THE STORY

The Adelphi lounge setting is sleek, minimal and customisable. Modular in style, the Adelphi allows you to build your own configuration to suit your outdoor space or occasion.

Its frame is crafted from sturdy aluminium that has been finished in slick black while the teak timber slat base inset adds a touch of coastal style.

## Configurations

4 x 2 seat modular and 2 x coffee table

\*Note: measurements are in centimetres and are approximate only. While we aim to ensure that the information on this tearsheet is correct at the time of printing, it is sometimes necessary for changes to be made to product specifications. To avoid disappointment, we suggest that you obtain confirmation of product specifications and availability with your freedom salesperson before placing your order. Please refer to website for care instructions: www.freedom.com.au or www.freedomfurniture.co.nz