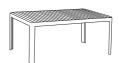

Brava dining chair w 55 d 55 h 80

Dining table small w 95 d 95 h 75

Dining table medium w 161 d 95 h 75

Dining table large w 209 d 95 h 75

Bar cart w 53 d 91 h 75

2 seat modular w 172 d 78 h 73

3 seat modular w 242 d 78 h 73