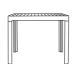

Brava dining chair w 55 d 55 h 80

Dining table small w 95 d 95 h 75

Dining table medium w 161 d 95 h 75

Dining table large w 209 d 95 h 75

Bar cart w 53 d 91 h 75

2 seat modular w 172 d 78 h 73

3 seat modular w 242 d 78 h 73