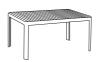

#### **FABRIC & COLOURS**

Available in black across living and dining. Bar cart available in white only.

Dining chair w 62 d 63 h 89

Coffee table w72 d72 h32

Bench small w 143 d 40 h 45

Bench large w 181 d 40 h 45