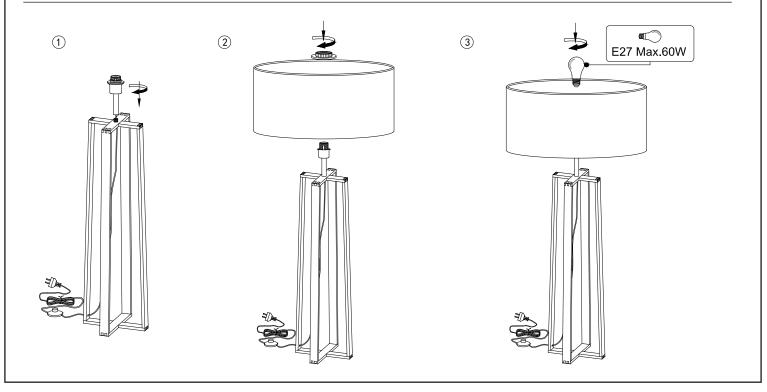

## 

23542587(23542525,23542518)

Thank you for purchasing the **Titan Floor Lamp**. Before you begin to assemble your new lamp, please check to ensure that all hardware and parts have been supplied. This page lists all contents included in the carton(s).

Follow instructions closely as deviation from them may present a possible safety risk and may void your warranty.

It is recommended that assembly is done on a soft surface such as carpet to avoid any damage. If you experience any problems with your new purchase please phone Freedom Customer Service(FCS) on 1300 135 588 (Australia) or 0800 469 327 (New Zealand).