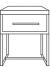

# Parque

## Bedroom range



#### THE STORY

Influenced by mid-century design, the simple sophistication of the Parque range is a stylish pairing of rich wood tones and brass colour finishing's. Parquetry details through the range ensure these pieces will be talking points in every home.



Bedside table w 50 d 50 h 50



5 drawer tallboy w 80 d 45 h 120

#### MATERIALS

Acacia, engineered wood, acacia veneer, brass coloured steel.

### **COLOURS**

Available in cafe/brass colour.







6 drawer dresser w 158 d 45 h 82



Oueen bed w 156 d 207 h 100



King bed w 186 d 207 h 100



Leaner mirror w70 d3.3 h200

\*Note: measurements are in centimetres and are approximate only. While we aim to ensure that the information on this tearsheet is correct at the time of printing, it is sometimes necessary for changes to be made to product specifications. To avoid disappointment, we suggest that you obtain confirmation of product specifications and availability with your freedom salesperson before placing your order. Please refer to website for care instructions: www.freedom.com.au