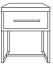

# Parque

## Bedroom range



#### THE STORY

Influenced by mid-century design, the simple sophistication of the Parque range is a stylish pairing of rich wood tones and brass colour finishing's. Parquetry details through the range ensure these pieces will be talking points in every home.



Bedside table w 50 d 50 h 50



5 drawer tallboy w 80 d 45 h 120

#### MATERIALS

Acacia, engineered wood, acacia veneer, brass coloured steel.

### **COLOURS**

Available in cafe/brass colour.







6 drawer dresser w 158 d 45 h 82



Oueen bed w 156 d 207 h 100



King bed w 186 d 207 h 100



Leaner mirror w70 d3.3 h200

\*Note: measurements are in centimetres and are approximate only. While we aim to ensure that the information on this tearsheet is correct at the time of printing, it is sometimes necessary for changes to be made to product specifications. To avoid disappointment, we suggest that you obtain confirmation of product specifications and availability with your freedom salesperson before placing your order. Please refer to website for care instructions: www.freedom.com.au or www.freedomfurniture.co.nz