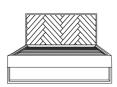

#### THE STORY

Influenced by mid-century design, the simple sophistication of the Parque range is a stylish pairing of rich wood tones and brass colour finishing's. Parquetry details through the range ensure these pieces will be talking points in every home.

### **COLOURS**

Available in cafe/brass colour.

6 drawer dresser w 158 d 45 h 82

Oueen bed w 156 d 207 h 100

King bed w 186 d 207 h 100

Leaner mirror w70 d3.3 h200

\*Note: measurements are in centimetres and are approximate only. While we aim to ensure that the information on this tearsheet is correct at the time of printing, it is sometimes necessary for changes to be made to product specifications. To avoid disappointment, we suggest that you obtain confirmation of product specifications and availability with your freedom salesperson before placing your order. Please refer to website for care instructions: www.freedom.com.au or www.freedomfurniture.co.nz