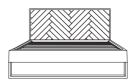

#### THE STORY

Influenced by mid-century design, the simple sophistication of the Parque range is a stylish pairing of rich wood tones and brass colour finishing's. Parquetry details through the range ensure these pieces will be talking points in every home.

### **COLOURS**

Available in cafe/brass colour.

6 drawer dresser w 158 d 45 h 82

Oueen bed w 156 d 207 h 100

King bed w 186 d 207 h 100

Leaner mirror w70 d3.3 h200

\*Note: measurements are in centimetres and are approximate only. While we aim to ensure that the information on this tearsheet is correct at the time of printing, it is sometimes necessary for changes to be made to product specifications. To avoid disappointment, we suggest that you obtain confirmation of product specifications and availability with your freedom salesperson before placing your order. Please refer to website for care instructions: www.freedom.com.au or www.freedomfurniture.co.nz