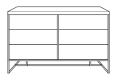

### **COLOURS**

Available in cafe/brass colour.

6 drawer dresser w 158 d 45 h 82

Oueen bed w 156 d 207 h 100

King bed w 186 d 207 h 100

Leaner mirror w70 d3.3 h200

\*Note: measurements are in centimetres and are approximate only. While we aim to ensure that the information on this tearsheet is correct at the time of printing, it is sometimes necessary for changes to be made to product specifications. To avoid disappointment, we suggest that you obtain confirmation of product specifications and availability with your freedom salesperson before placing your order. Please refer to website for care instructions: www.freedom.com.au or www.freedomfurniture.co.nz