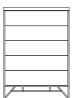

# Parque

## Bedroom range



#### THE STORY

Influenced by mid-century design, the simple sophistication of the Parque range is a stylish pairing of rich wood tones and brass colour finishing's. Parquetry details through the range ensure these pieces will be talking points in every home.



Bedside table w 50 d 50 h 50



5 drawer tallboy w 80 d 45 h 120

#### MATERIALS

Acacia, engineered wood, acacia veneer, brass coloured steel.

### **COLOURS**

Available in cafe/brass colour.







6 drawer dresser w 158 d 45 h 82



Oueen bed w 156 d 207 h 100



King bed w 186 d 207 h 100



Leaner mirror w70 d3.3 h200

\*Note: measurements are in centimetres and are approximate only. While we aim to ensure that the information on this tearsheet is correct at the time of printing, it is sometimes necessary for changes to be made to product specifications. To avoid disappointment, we suggest that you obtain confirmation of product specifications and availability with your freedom salesperson before placing your order. Please refer to website for care instructions: www.freedom.com.au or www.freedomfurniture.co.nz