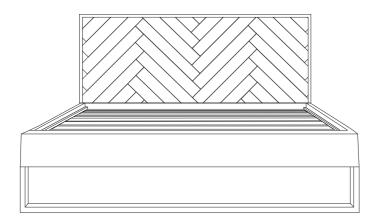

#### THE STORY

Influenced by mid-century design, the simple sophistication of the Parque range is a stylish pairing of rich wood tones and brass colour finishing's. Parquetry details through the range ensure these pieces will be talking points in every home.

Bedside table w 50 d 50 h 50

5 drawer tallboy w 80 d 45 h 120

### **COLOURS**

Available in cafe/brass colour.

6 drawer dresser w 158 d 45 h 82

Oueen bed w 156 d 207 h 100

King bed w 186 d 207 h 100

Leaner mirror w70 d3.3 h200

\*Note: measurements are in centimetres and are approximate only. While we aim to ensure that the information on this tearsheet is correct at the time of printing, it is sometimes necessary for changes to be made to product specifications. To avoid disappointment, we suggest that you obtain confirmation of product specifications and availability with your freedom salesperson before placing your order. Please refer to website for care instructions: www.freedom.com.au or www.freedomfurniture.co.nz