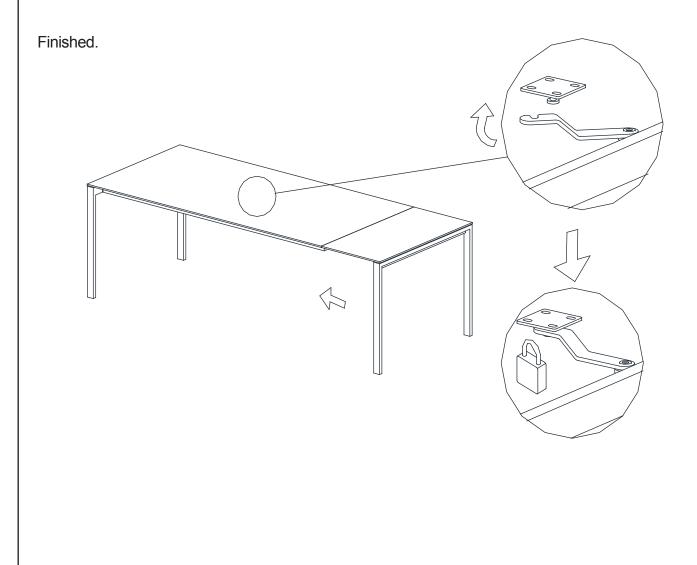

et to avoid any damage.

If you experience any problems with your new purchase, please phone Freedom Customer Service (FCS) on 1300 135 588 (Australia) or 0800 469 327 (New Zealand).

Care Information

Periodically check and re-tighten any fasteners. Avoid direct sunlight as it may cause the product to change colour. Dust the surfaces by using soft and clean cloth. Avoid using harsh abrasives, chemicals or polishes. It is important to remove moist substances immediately. Take care when moving the furniture, do not drag it on the floor to avoid damages.

Hardware (Supplied)







M8\*20mm Part A x 12

M8 Part B x 12

M8 Part C x 12

M8

Part D x 1





## S. Essentials Ext/Dining Table 200/250x100cm White 23704817

Step 3.



## S. Essentials Ext/Dining Table 200/250x100cm White 23704817