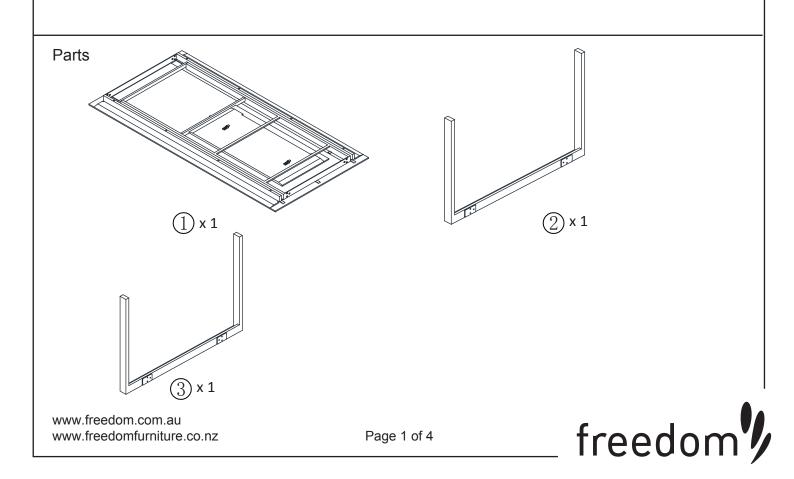

## S. Essentials Ext/Dining Table 200/250x100cm White 23704817

Thank you for purchasing the S. Essentials Ext/Dining Table 200/250x100cm White. Before you begin to assemble your new piece of furniture, please check to ensure that all hardware and parts have been supplied. This page lists all contents included in the carton (s).

Hardware (Supplied)

M8\*20mm Part A x 12

M8 Part B x 12

M8 Part C x 12

M8

Part D x 1