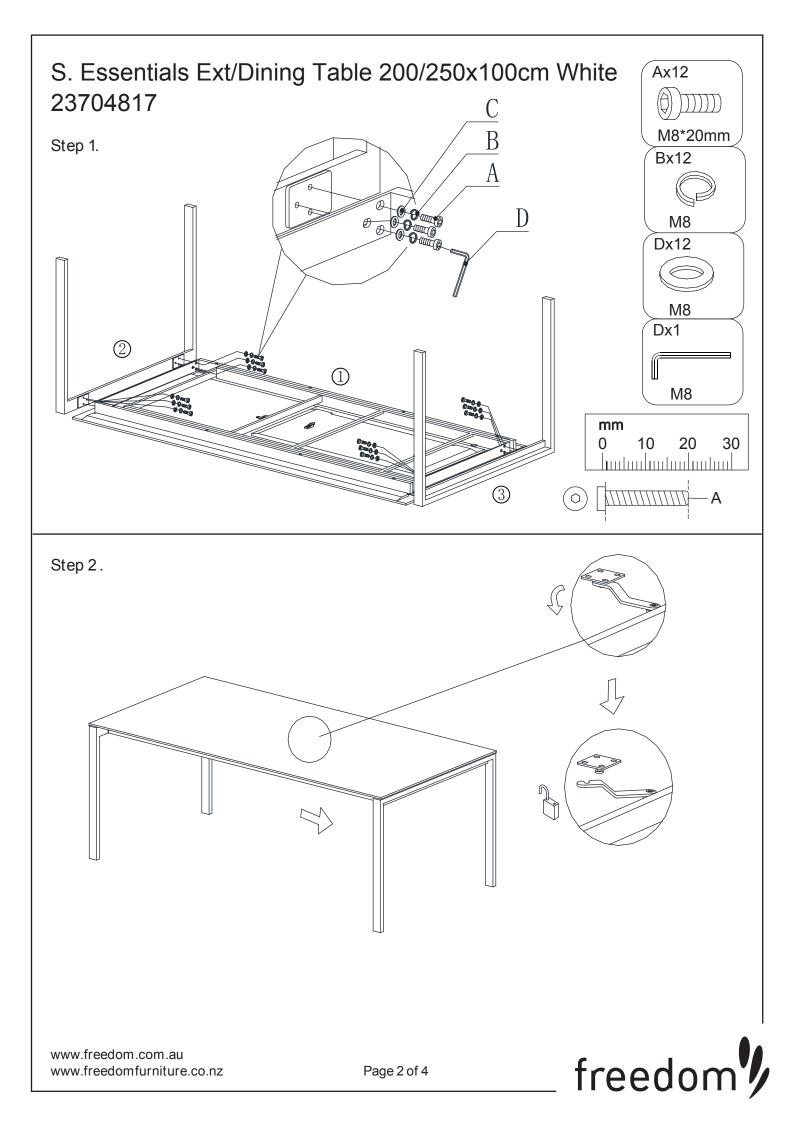

Hardware (Supplied)

M8\*20mm Part A x 12

M8 Part B x 12

M8 Part C x 12

M8

Part D x 1