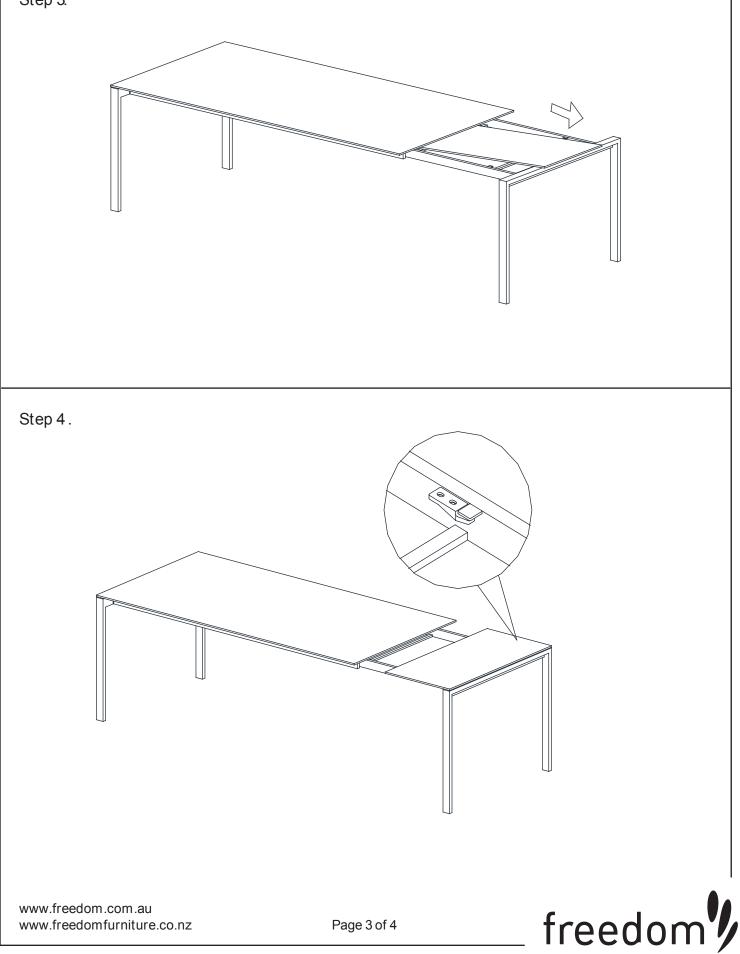

s recommended that assembly is done on a soft surface such as carpet to avoid any damage.

If you experience any problems with your new purchase, please phone Freedom Customer Service (FCS) on 1300 135 588 (Australia) or 0800 469 327 (New Zealand).

Care Information

Periodically check and re-tighten any fasteners. Avoid direct sunlight as it may cause the product to change colour. Dust the surfaces by using soft and clean cloth. Avoid using harsh abrasives, chemicals or polishes. It is important to remove moist substances immediately. Take care when moving the furniture, do not drag it on the floor to avoid damages.

Hardware (Supplied)







M8\*20mm Part A x 12

M8 Part B x 12

M8 Part C x 12

M8

Part D x 1





## S. Essentials Ext/Dining Table 200/250x100cm White 23704817

Step 3.



## S. Essentials Ext/Dining Table 200/250x100cm White 23704817