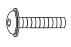

#### Hardware (Supplied)

M6\*15mm Part A x 8

M6\*27mm Part B x 4

Part C x 4

M6 PartD x 1

#### **Parts**