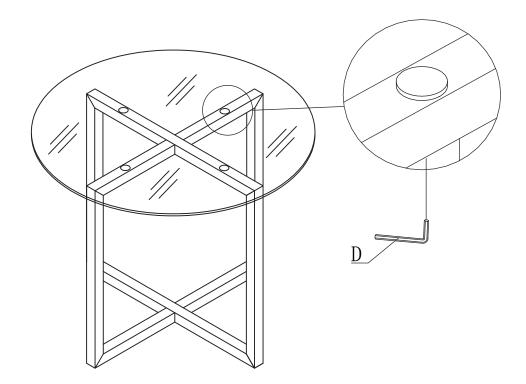

ng the same care to tempered glass than for normal glass. Clean the glass using adequate products, intended for this type of material. Careless handling or use could create damages which may not be visible but it could cause the glass to spontaneously shatter. Avoid dropping objects on the glass and any other shocks. Avoid using sharp and/or hard objects in contact with the glass. Use coaters or placemats to help prolonging the life of your product.

#### Hardware (Supplied)



M6\*15mm Part A x 8



M6\*27mm Part B x 4



Part C x 4



M6 PartD x 1

#### **Parts**



















# S. Essentials Round Side Table Glass 23705029/23705036

Step 3.











www.freedom.com.au www.freedomfurniture.co.nz

Page 3 of 4



## S. Essentials Round Side Table Glass 23705029/23705036

Step 5.





Finished.