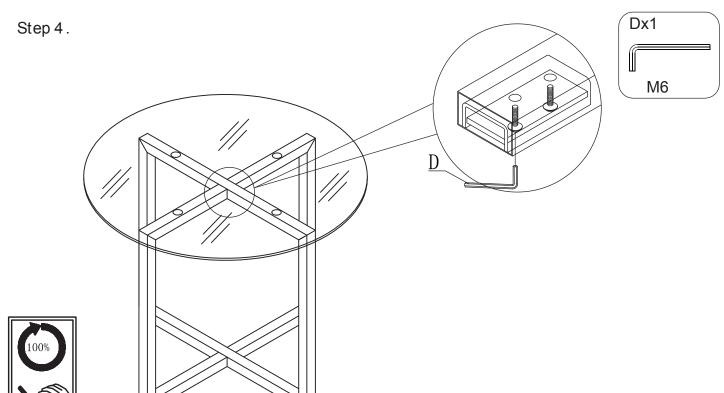

#### Hardware (Supplied)

M6\*15mm Part A x 8

M6\*27mm Part B x 4

Part C x 4

M6 PartD x 1