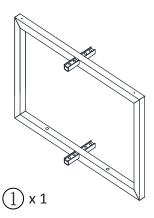

Australia) or 0800 469 327 (New Zealand).

#### Care Information

The glass used in this product is tempered glass. Even though it is up to four times tougher than regular glass, it is not unbreakable. So it is important to bring the same care to tempered glass than for normal glass. Clean the glass using adequate products, intended for this type of material. Careless handling or use could create damages which may not be visible but it could cause the glass to spontaneously shatter. Avoid dropping objects on the glass and any other shocks. Avoid using sharp and/or hard objects in contact with the glass. Use coaters or placemats to help prolonging the life of your product.

#### Hardware (Supplied)



M6\*15mm Part A x 8



M6\*27mm Part B x 4



Part C x 4



M6 PartD x 1

#### **Parts**



















# S. Essentials Round Side Table Glass 23705029/23705036

Step 3.











www.freedom.com.au www.freedomfurniture.co.nz

Page 3 of 4



## S. Essentials Round Side Table Glass 23705029/23705036

Step 5.





Finished.