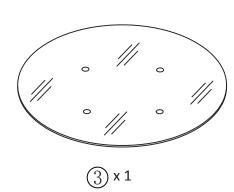

ralia) or 0800 469 327 (New Zealand).

#### Care Information

The glass used in this product is tempered glass. Even though it is up to four times tougher than regular glass, it is not unbreakable. So it is important to bring the same care to tempered glass than for normal glass. Clean the glass using adequate products, intended for this type of material. Careless handling or use could create damages which may not be visible but it could cause the glass to spontaneously shatter. Avoid dropping objects on the glass and any other shocks. Avoid using sharp and/or hard objects in contact with the glass. Use coaters or placemats to help prolonging the life of your product.

#### Hardware (Supplied)



M6\*15mm Part A x 8



M6\*27mm Part B x 4



Part C x 4



M6 PartD x 1

#### **Parts**



















# S. Essentials Round Side Table Glass 23705029/23705036

Step 3.











www.freedom.com.au www.freedomfurniture.co.nz

Page 3 of 4



## S. Essentials Round Side Table Glass 23705029/23705036

Step 5.





Finished.