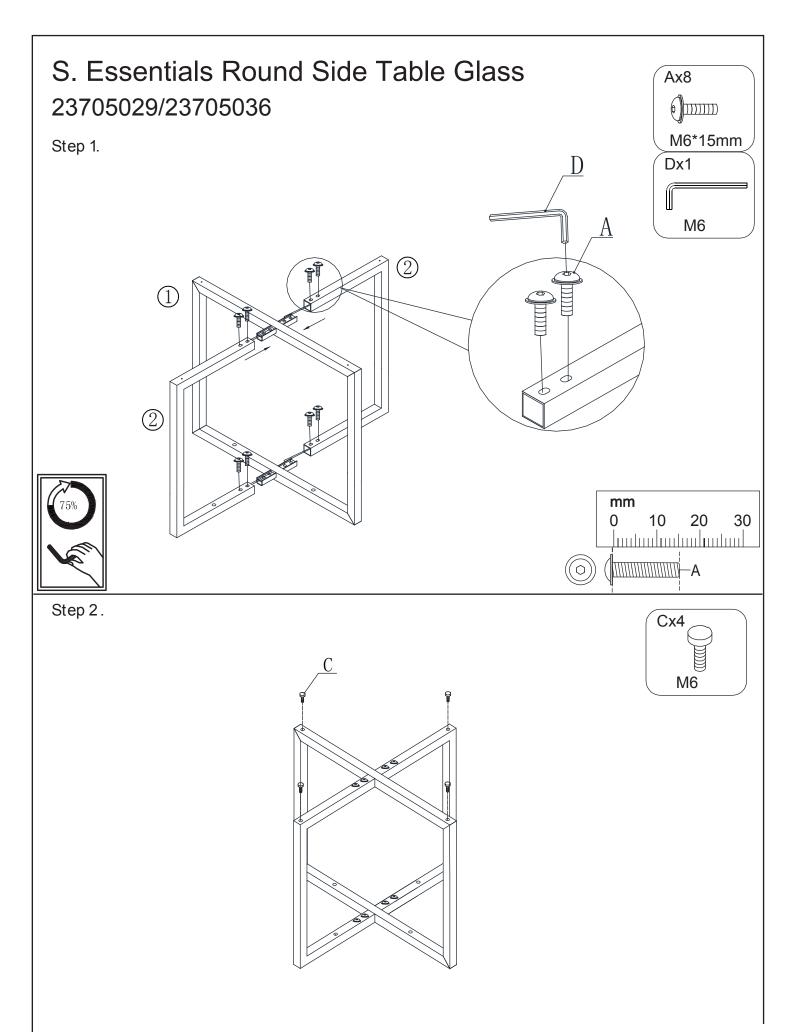

#### Hardware (Supplied)

M6\*15mm Part A x 8

M6\*27mm Part B x 4

Part C x 4

M6 PartD x 1