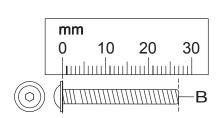

#### Hardware (Supplied)

M6\*15mm Part A x 8

M6\*27mm Part B x 4

Part C x 4

M6 PartD x 1