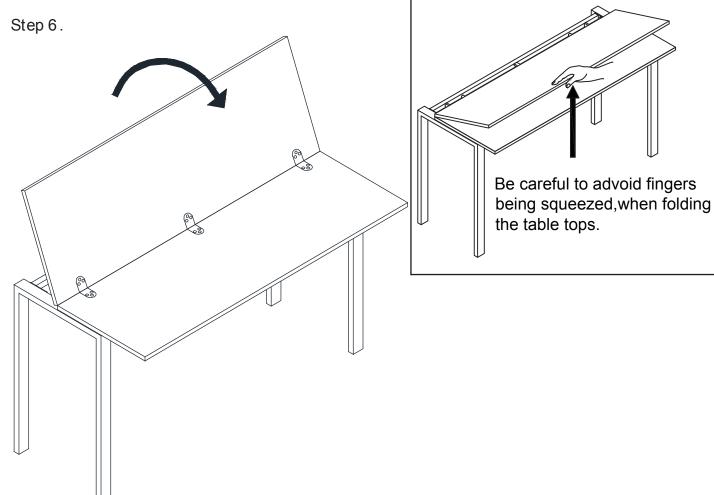

surface such as carpet to avoid any damage.

If you experience any problems with your new purchase, please phone Freedom Customer Service (FCS) on 1300 135 588 (Australia) or 0800 469 327 (New Zealand).

#### Care Information

Periodically check and re-tighten any fasteners. Avoid direct sunlight as it may cause the product to change colour. Dust the surfaces by using soft and clean cloth. Avoid using harsh abrasives, chemicals or polishes. It is important to remove moist substances immediately. Take care when moving the furniture, do not drag it on the floor to avoid damages.













M6\*12mm Part A x 8

M8\*12mm Part B x 4

Part C x 4

Part D x 1

**M8** Part F x 1

#### **Parts**









Step 2.





Step 3.



Step 4.



www.freedom.com.au www.freedomfurniture.co.nz freedom







www.freedom.com.au www.freedomfurniture.co.nz

Page 4 of 5

freedom"

Step 7.



#### Finished



www.freedom.com.au www.freedomfurniture.co.nz freedom 1/2