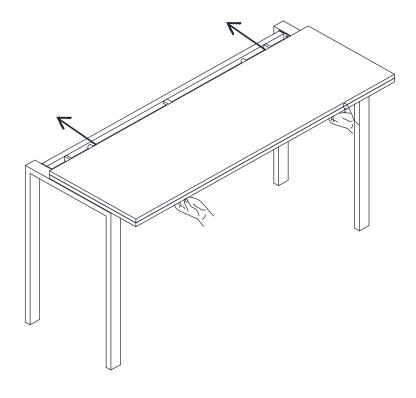

your new purchase, please phone Freedom Customer Service (FCS) on 1300 135 588 (Australia) or 0800 469 327 (New Zealand).

#### Care Information

Periodically check and re-tighten any fasteners. Avoid direct sunlight as it may cause the product to change colour. Dust the surfaces by using soft and clean cloth. Avoid using harsh abrasives, chemicals or polishes. It is important to remove moist substances immediately. Take care when moving the furniture, do not drag it on the floor to avoid damages.













M6\*12mm Part A x 8

M8\*12mm Part B x 4

Part C x 4

Part D x 1

**M8** Part F x 1

#### **Parts**









Step 2.





Step 3.



Step 4.



www.freedom.com.au www.freedomfurniture.co.nz freedom







www.freedom.com.au www.freedomfurniture.co.nz

Page 4 of 5

freedom"

Step 7.



#### Finished



www.freedom.com.au www.freedomfurniture.co.nz freedom 1/2