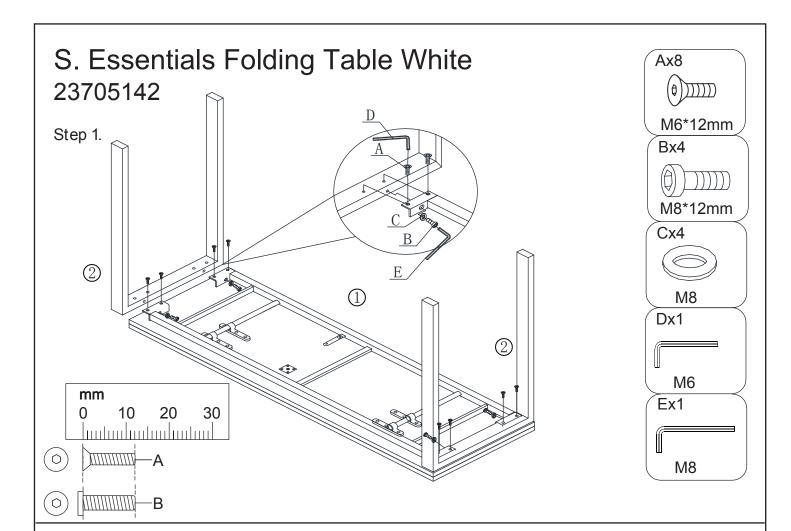

M6\*12mm Part A x 8

M8\*12mm Part B x 4

Part C x 4

Part D x 1

**M8** Part F x 1

#### **Parts**

Step 2.

Step 3.

Step 4.

www.freedom.com.au www.freedomfurniture.co.nz freedom

www.freedom.com.au www.freedomfurniture.co.nz

Page 4 of 5

freedom"