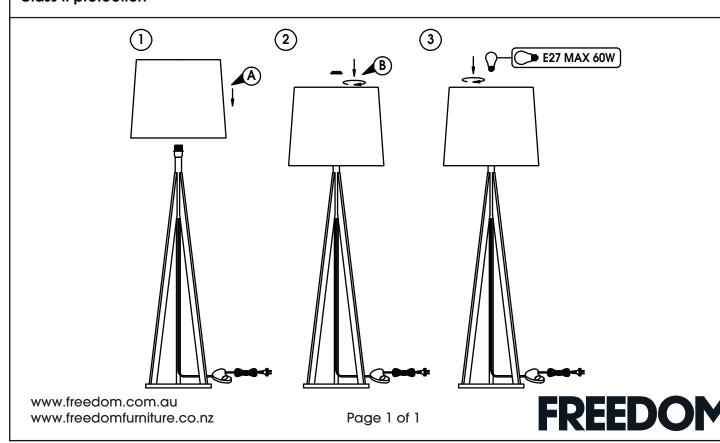

## Replacing the bulb:

Disconnect the plug from the electrical supply and allow the bulb and lamp to cool down, Replace the bulb with an **E27 MAX 60W**.

Re-connect the supply and turn on.

## Specifications:

230-240V AC 50Hz

IP20-Indoor Use only

E27 MAX 60W **←** 

(bulb not included)

Class II protection