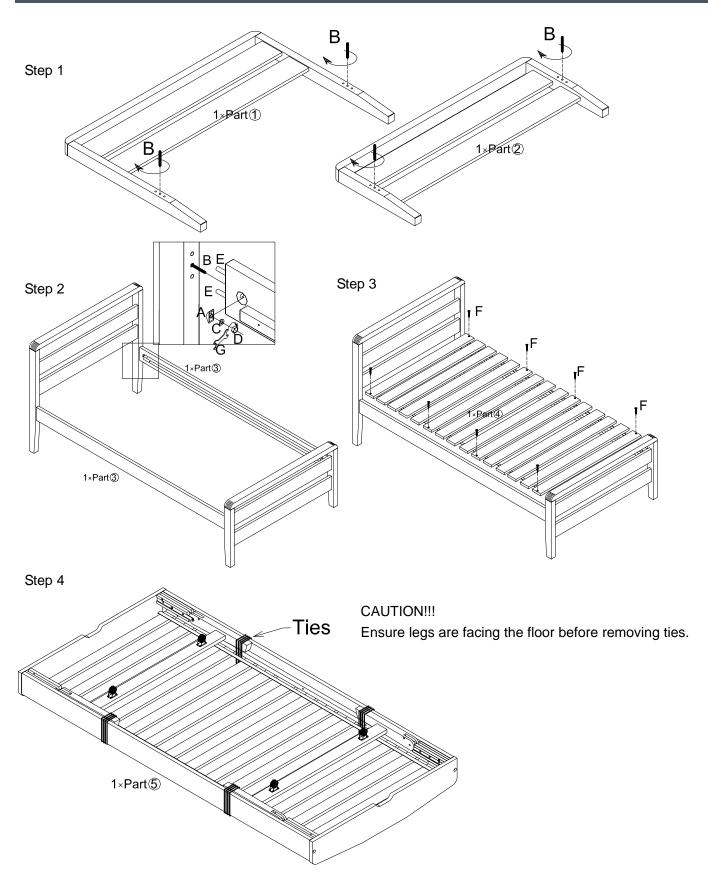

y as deviation from them may present a possible safety risk and may void your warranty.

It is recommended that assembly is done on a soft surface such as carpet to avoid any damage.

If you experience any problems with your new purchase please phone Freedom Customer Service [FCS] on 1300 135 588. Customers outside Australia should contact their closest Freedom store.

#### Care Information

Periodically check and re-tighten any fasteners. Dust weekly using a soft, clean cloth. Do not use harsh abrasives, chemicals or polishes containing silicone. Avoid direct sunlight as this will cause the timber to change colour. It is important to remove moist substances immediately.



### Tools Required (Not Supplied)

Phillips screwdriver



# Storabed King Single Bed

23412828/23412835/23412842





# Storabed King Single Bed

23412828/23412835/23412842