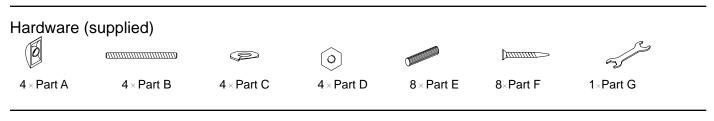

### Storabed King Single Bed

23412828/23412835/23412842

If Thank you for purchasing the **Storabed King Single Bed**. Before you begin to assemble your new piece of furniture, please check to ensure that all hardware and parts have been supplied. This page lists all contents included in the carton[s]