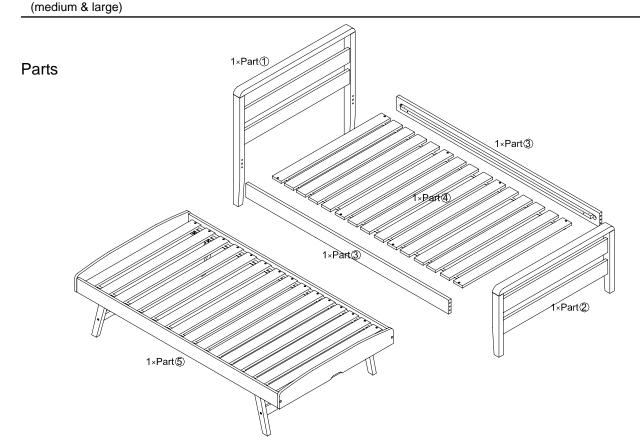

ntents included in the carton[s]

Follow instructions closely as deviation from them may present a possible safety risk and may void your warranty.

It is recommended that assembly is done on a soft surface such as carpet to avoid any damage.

If you experience any problems with your new purchase please phone Freedom Customer Service [FCS] on 1300 135 588. Customers outside Australia should contact their closest Freedom store.

#### Care Information

Periodically check and re-tighten any fasteners. Dust weekly using a soft, clean cloth. Do not use harsh abrasives, chemicals or polishes containing silicone. Avoid direct sunlight as this will cause the timber to change colour. It is important to remove moist substances immediately.



### Tools Required (Not Supplied)

Phillips screwdriver



# Storabed King Single Bed

23412828/23412835/23412842





# Storabed King Single Bed

23412828/23412835/23412842