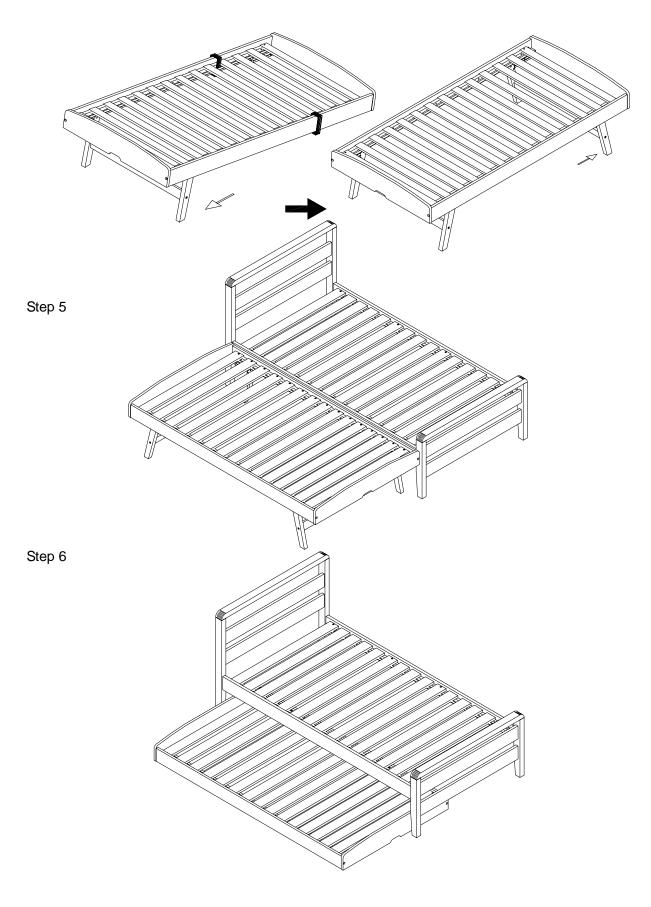

and may void your warranty.

It is recommended that assembly is done on a soft surface such as carpet to avoid any damage.

If you experience any problems with your new purchase please phone Freedom Customer Service [FCS] on 1300 135 588. Customers outside Australia should contact their closest Freedom store.

#### Care Information

Periodically check and re-tighten any fasteners. Dust weekly using a soft, clean cloth. Do not use harsh abrasives, chemicals or polishes containing silicone. Avoid direct sunlight as this will cause the timber to change colour. It is important to remove moist substances immediately.



### Tools Required (Not Supplied)

Phillips screwdriver



# Storabed King Single Bed

23412828/23412835/23412842





# Storabed King Single Bed

23412828/23412835/23412842