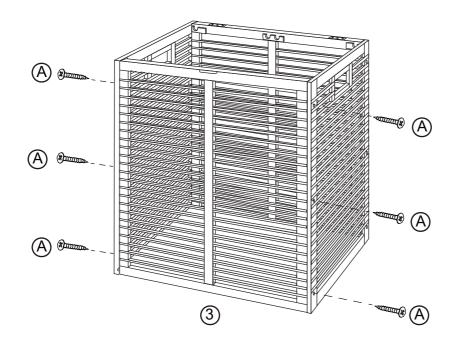

warranty.

It is recommended that assembly is done on a soft surface such as carpet to avoid any damage.

If you experience any problems with your new purchase please phone Freedom Customer Service (FCS) on 1300 135 588. Customers outside Australia should contact their closest Freedom store.

#### Care Information

Before you begin , read over the instruction step by step . product should be assembled by an adult . Do not use if any part is damage or missing ,and do not substitute parts . Check all fixtures amd fitting reg ularly and tighten if necessary . Do not place in direct sunlight. Dust surfaces regularly using a soft cloth. Please retain instruction leaflet for future reference . Washing instruction for part (6) , plese refer to washing label.





Step 1.



Step 2.





Step 3.



Step 4.

Step 5.







Step 6.