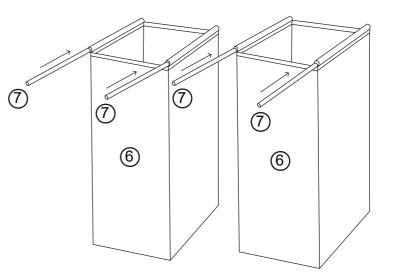

mended that assembly is done on a soft surface such as carpet to avoid any damage.

If you experience any problems with your new purchase please phone Freedom Customer Service (FCS) on 1300 135 588. Customers outside Australia should contact their closest Freedom store.

#### Care Information

Before you begin , read over the instruction step by step . product should be assembled by an adult . Do not use if any part is damage or missing ,and do not substitute parts . Check all fixtures amd fitting reg ularly and tighten if necessary . Do not place in direct sunlight. Dust surfaces regularly using a soft cloth. Please retain instruction leaflet for future reference . Washing instruction for part (6) , plese refer to washing label.





Step 1.



Step 2.





Step 3.



Step 4.

Step 5.







Step 6.