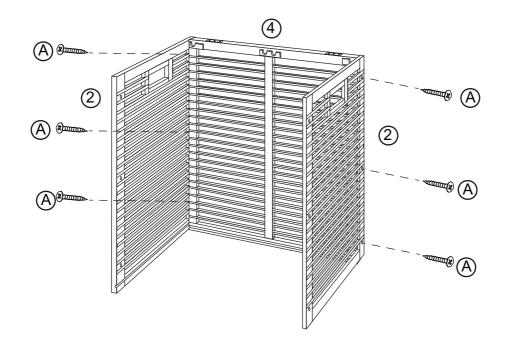

risk and may void your warranty.

It is recommended that assembly is done on a soft surface such as carpet to avoid any damage.

If you experience any problems with your new purchase please phone Freedom Customer Service (FCS) on 1300 135 588. Customers outside Australia should contact their closest Freedom store.

#### Care Information

Before you begin , read over the instruction step by step . product should be assembled by an adult . Do not use if any part is damage or missing ,and do not substitute parts . Check all fixtures amd fitting reg ularly and tighten if necessary . Do not place in direct sunlight. Dust surfaces regularly using a soft cloth. Please retain instruction leaflet for future reference . Washing instruction for part (6) , plese refer to washing label.





Step 1.



Step 2.





Step 3.



Step 4.

Step 5.







Step 6.