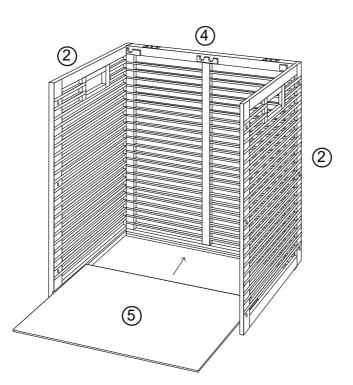

ay void your warranty.

It is recommended that assembly is done on a soft surface such as carpet to avoid any damage.

If you experience any problems with your new purchase please phone Freedom Customer Service (FCS) on 1300 135 588. Customers outside Australia should contact their closest Freedom store.

#### Care Information

Before you begin , read over the instruction step by step . product should be assembled by an adult . Do not use if any part is damage or missing ,and do not substitute parts . Check all fixtures amd fitting reg ularly and tighten if necessary . Do not place in direct sunlight. Dust surfaces regularly using a soft cloth. Please retain instruction leaflet for future reference . Washing instruction for part (6) , plese refer to washing label.





Step 1.



Step 2.





Step 3.



Step 4.

Step 5.







Step 6.