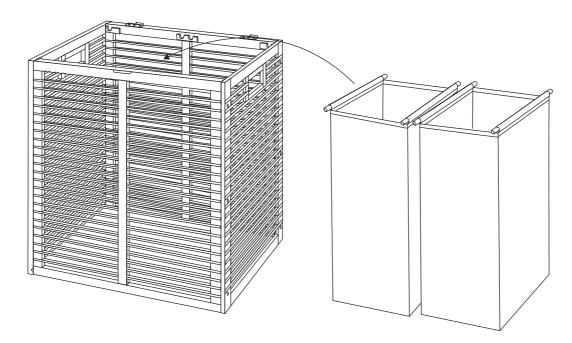

ssembly is done on a soft surface such as carpet to avoid any damage.

If you experience any problems with your new purchase please phone Freedom Customer Service (FCS) on 1300 135 588. Customers outside Australia should contact their closest Freedom store.

#### Care Information

Before you begin , read over the instruction step by step . product should be assembled by an adult . Do not use if any part is damage or missing ,and do not substitute parts . Check all fixtures amd fitting reg ularly and tighten if necessary . Do not place in direct sunlight. Dust surfaces regularly using a soft cloth. Please retain instruction leaflet for future reference . Washing instruction for part (6) , plese refer to washing label.





Step 1.



Step 2.





Step 3.



Step 4.

Step 5.







Step 6.