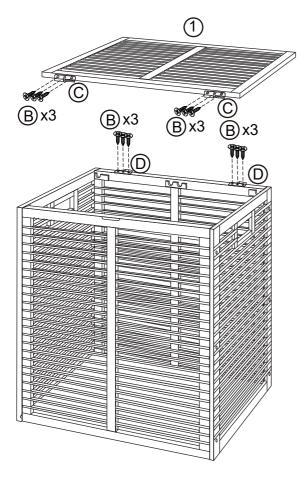

ommended that assembly is done on a soft surface such as carpet to avoid any damage.

If you experience any problems with your new purchase please phone Freedom Customer Service (FCS) on 1300 135 588. Customers outside Australia should contact their closest Freedom store.

#### Care Information

Before you begin , read over the instruction step by step . product should be assembled by an adult . Do not use if any part is damage or missing ,and do not substitute parts . Check all fixtures amd fitting reg ularly and tighten if necessary . Do not place in direct sunlight. Dust surfaces regularly using a soft cloth. Please retain instruction leaflet for future reference . Washing instruction for part (6) , plese refer to washing label.





Step 1.



Step 2.





Step 3.



Step 4.

Step 5.







Step 6.