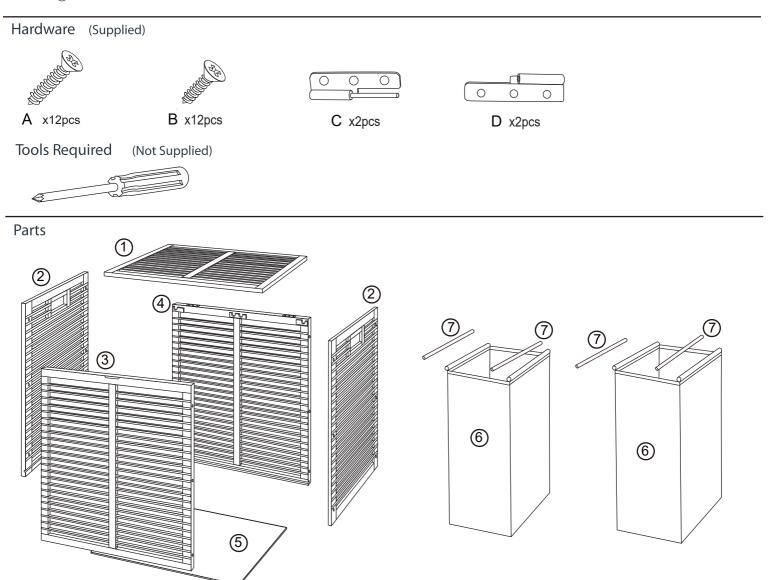

<sup>9</sup>Thank you for purchasing the **Sandi Laundry Hamper**. Before you begin to assemble your Laundry Hamper please check to ensure that all hardware and parts have been supplied. This page lists all contents included in the carton(s).