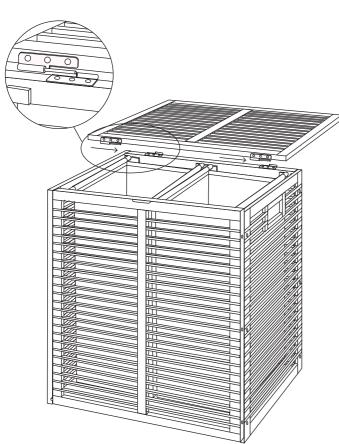

bly is done on a soft surface such as carpet to avoid any damage.

If you experience any problems with your new purchase please phone Freedom Customer Service (FCS) on 1300 135 588. Customers outside Australia should contact their closest Freedom store.

#### Care Information

Before you begin , read over the instruction step by step . product should be assembled by an adult . Do not use if any part is damage or missing ,and do not substitute parts . Check all fixtures amd fitting reg ularly and tighten if necessary . Do not place in direct sunlight. Dust surfaces regularly using a soft cloth. Please retain instruction leaflet for future reference . Washing instruction for part (6) , plese refer to washing label.





Step 1.



Step 2.





Step 3.



Step 4.

Step 5.







Step 6.