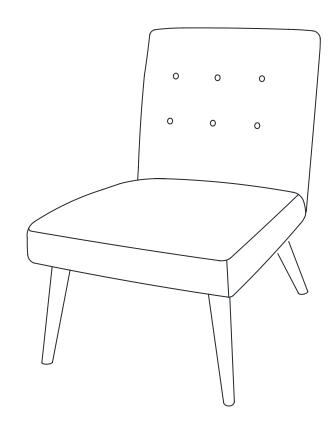

---|----------|------------|----------|
|                                                  |          | $\bigcirc$ |          |
| 8xPart D                                         | 8xPart E | 8xPart F   | 1xPart G |
| Parts                                            |          |            |          |
|                                                  |          |            |          |
| 2xPart A                                         |          |            |          |
|                                                  |          |            |          |
| 2xPart B                                         |          | 1xPa       | rt C     |
| www.freedom.com.au<br>www.freedomfurniture.co.nz | Р        | age 1 of 4 | freedom  |





# Luna Chair 23817258/23817241/23817265

Finshed: