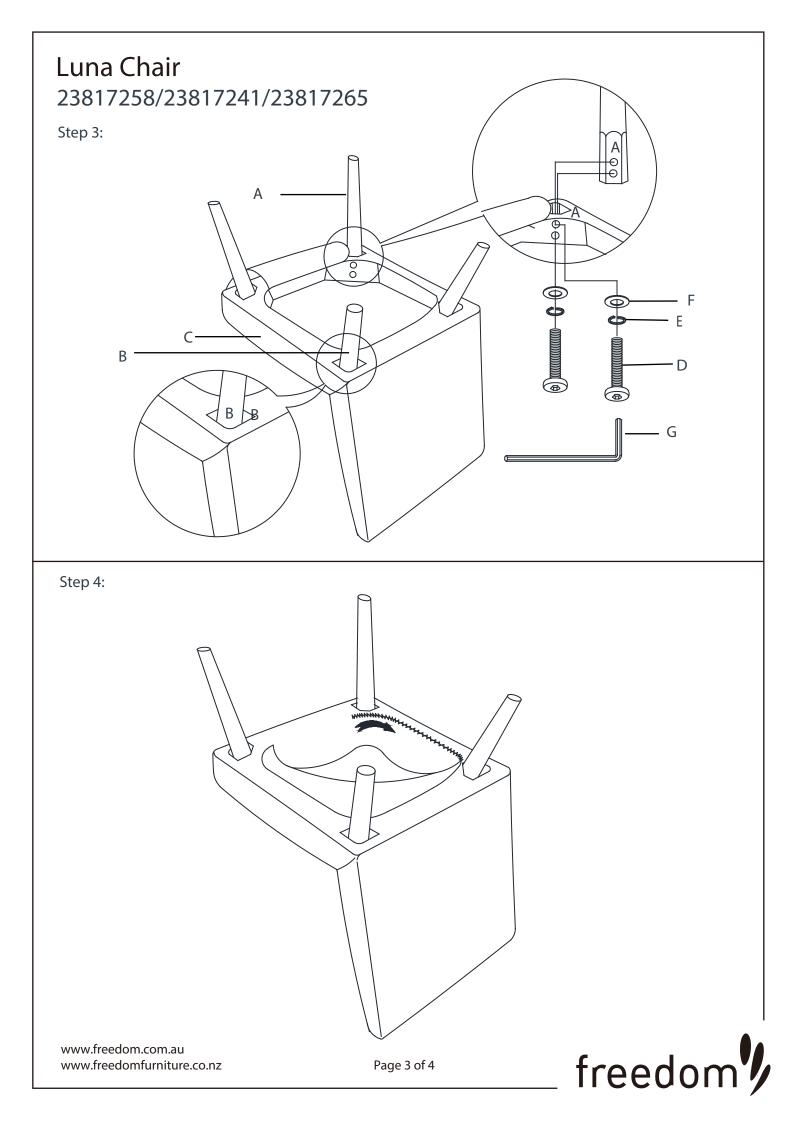

|
|--------------------------------------------------|----------|------------|----------|
|                                                  |          | $\bigcirc$ |          |
| 8xPart D                                         | 8xPart E | 8xPart F   | 1xPart G |
| Parts                                            |          |            |          |
|                                                  |          |            |          |
| 2xPart A                                         |          |            |          |
|                                                  |          |            |          |
| 2xPart B                                         |          | 1xPa       | rt C     |
| www.freedom.com.au<br>www.freedomfurniture.co.nz | Р        | age 1 of 4 | freedom  |





# Luna Chair 23817258/23817241/23817265

Finshed: