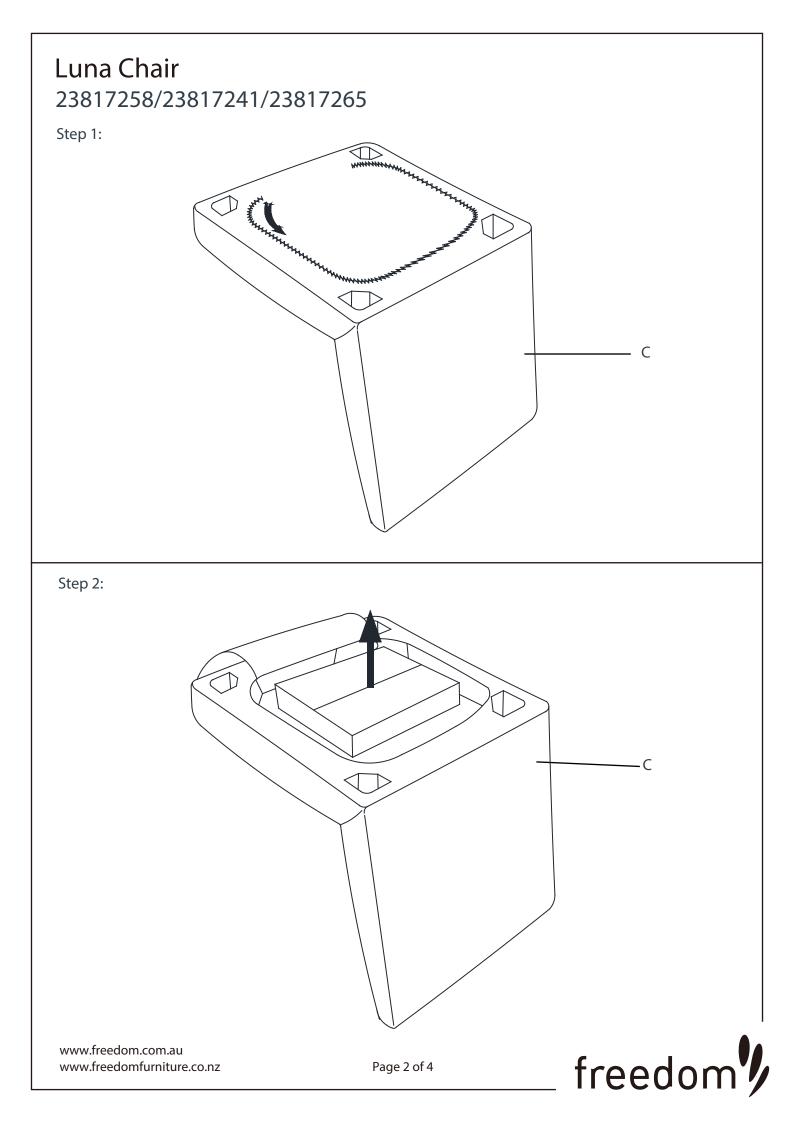

|
|--------------------------------------------------|----------|------------|----------|
|                                                  |          | $\bigcirc$ |          |
| 8xPart D                                         | 8xPart E | 8xPart F   | 1xPart G |
| Parts                                            |          |            |          |
|                                                  |          |            |          |
| 2xPart A                                         |          |            |          |
|                                                  |          |            |          |
| 2xPart B                                         |          | 1xPa       | rt C     |
| www.freedom.com.au<br>www.freedomfurniture.co.nz | Р        | age 1 of 4 | freedom  |





# Luna Chair 23817258/23817241/23817265

Finshed: