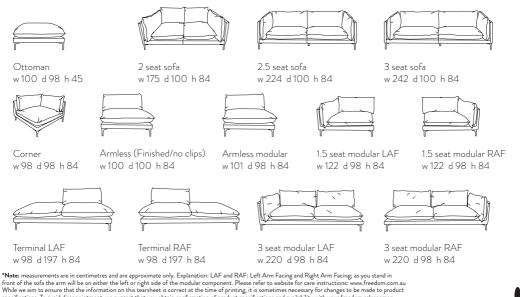

room into a relaxing retreat.

## MATERIALS

Its cushion fill is made of feather and fibre for comfort and durability. It has webbing and spring suspension for long teram support and consistent comfort. Available with black or silver legs with fabric. Black legs only available with leather.

## FABRIC & COLOURS

Available in Allure; light grey. 100% polyester. Amaro fabric; thunder, oatmeal. 82% polyester, 18% acrylic. Block fabric; dark grey, light grey. 100% polyester. Charlotte fabric; light grey, paprika, navy. 67% polyester, 10% linen, 23% acrylic. Marlo fabric; steel grey, coal. 74% polyester, 26% acrylic. Orlando; dark grey, incarnadine, meerkat, quiet grey, snow white. Bendigo; ash, green, ginger, taffy, tan. 100% leather. Vintage; ash, chocolate, slate, tan. Full grain leather.



specifications. To avoid disappointment, we suggest that you obtain confirmation of product specifications and availability with your freedom salesperson before placing your order. Please refer to website for care instructions: www.freedom.com.au or www.freedomfurniture.co.nz

Updated: May 2021