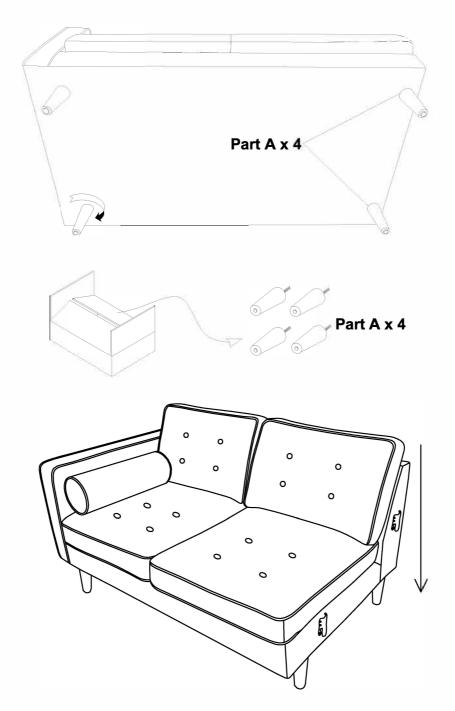

# COPENHAGEN LAF MOD 2S WW 466 - LAL

Step 1.

www.freedom.com.au www.freedomfurniture.co.nz freedom