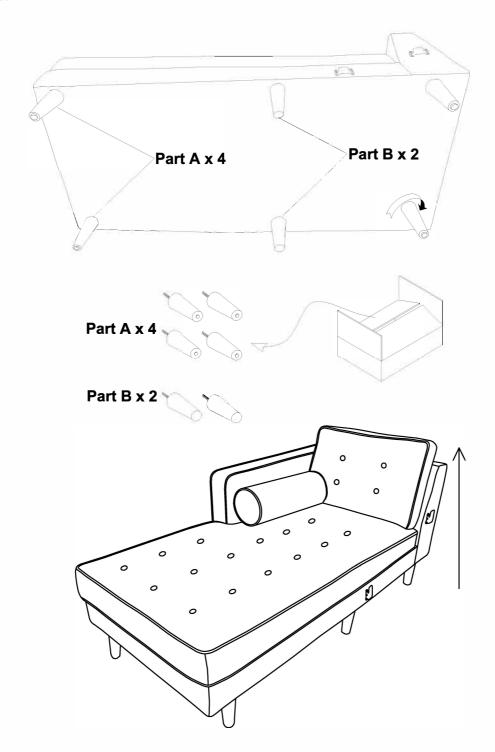

## **COPENHAGEN LAF CHAISE** WW 466 - LAC

Step 1.

www.freedom.com.au www.freedomfurniture.co.nz freedom 1/2