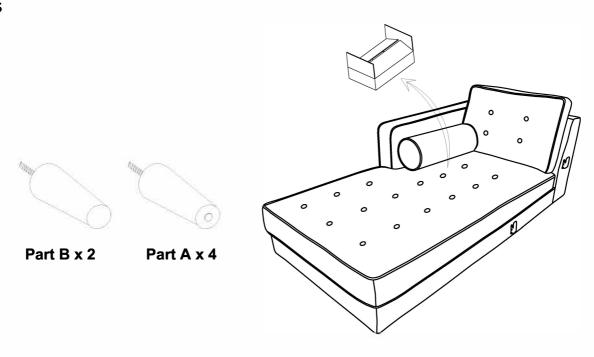

### **COPENHAGEN LAF CHAISE I WW 466 - LAC**

Thank you for purchasing the **COPENHAGEN LAF Chaise.** Before you begin to assemble your new piece of furniture, please check to ensure that all hardware and parts have been supplied. This page lists all contents included in the carton (s).

#### **Parts**