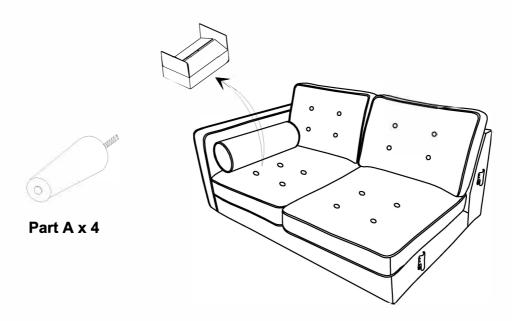

### COPENHAGEN LAF MOD 2S WW 466 - LAL

Thank you for purchasing the **COPENHAGEN LAF Mod 2S**. Before you begin to assemble your new piece of furniture, please check to ensure that all hardware and parts have been supplied. This page lists all contents included in the carton (s).

#### **Parts**