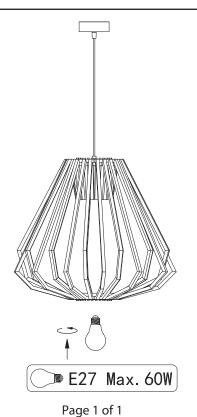

## Replacing the bulb:

Switch off power supply and allow the bulb and pendant to cool down before replacing the bulb(s). Bulb: E27 MAX 60W required (not included).

### Specifications:

230-240V AC 50Hz IP20 Indoor Use only E27 MAX 60W (bulb not included) Class I Protection