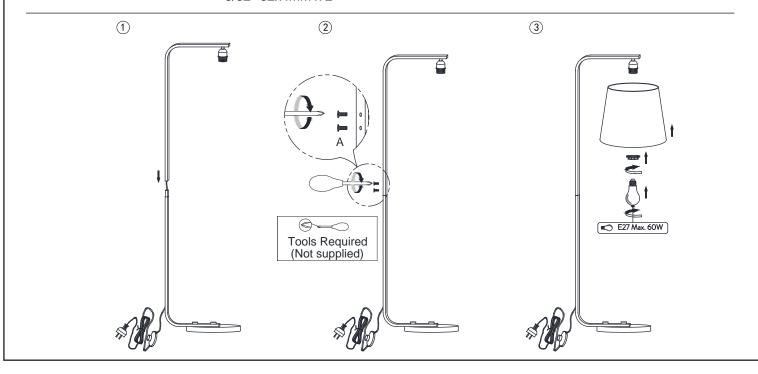

## Replacing the bulb:

Disconnect the plug from the electrical supply and allow the bulb and lamp to cool down, Replace the bulb with an **E27 MAX 60W Incan**.

Re-connect the supply and turn on.

### **Specifications:**

230V~240V AC 50Hz IP20-Indoor Use only

E27 MAX.60W (bulb not included)

Class II protection