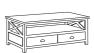

### **COLOURS**

Crisp white.

Side table w 50 d 50 h 55

Coffee table w 130 d 70 h 50

Buffet w 185 d 52 h 85

Display cabinet w 120 d 45 h 200

\*Note: measurements are in centimetres and are approximate only. While we aim to ensure that the information on this tearsheet is correct at the time of printing, it is sometimes necessary for changes to be made to product specifications. To avoid disappointment, we suggest that you obtain confirmation of product specifications and availability with your freedom salesperson before placing your order. Please refer to website for care instructions: www.freedom.com.au or www.freedomfurniture.co.nz