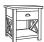

### **COLOURS**

Crisp white.

Side table w 50 d 50 h 55

Coffee table w 130 d 70 h 50

Buffet w 185 d 52 h 85

Display cabinet w 120 d 45 h 200

\*Note: measurements are in centimetres and are approximate only. While we aim to ensure that the information on this tearsheet is correct at the time of printing, it is sometimes necessary for changes to be made to product specifications. To avoid disappointment, we suggest that you obtain confirmation of product specifications and availability with your freedom salesperson before placing your order. Please refer to website for care instructions: www.freedom.com.au or www.freedomfurniture.co.nz