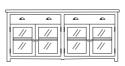

### **COLOURS**

Crisp white.

Side table w 50 d 50 h 55

Coffee table w 130 d 70 h 50

Buffet w 185 d 52 h 85

Display cabinet w 120 d 45 h 200

\*Note: measurements are in centimetres and are approximate only. While we aim to ensure that the information on this tearsheet is correct at the time of printing, it is sometimes necessary for changes to be made to product specifications. To avoid disappointment, we suggest that you obtain confirmation of product specifications and availability with your freedom salesperson before placing your order. Please refer to website for care instructions: www.freedom.com.au or www.freedomfurniture.co.nz