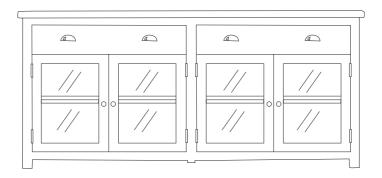

#### THE STORY

Light and airy, the East Port range features classic Hamptons style with a modern country look that's all it's own. The basic shapes of East Port give it a simplistic style that means this range can work with many different styles, from the coastal to the contemporary.

### **COLOURS**

Crisp white.

Side table w 50 d 50 h 55

Coffee table w 130 d 70 h 50

Buffet w 185 d 52 h 85

Display cabinet w 120 d 45 h 200

\*Note: measurements are in centimetres and are approximate only. While we aim to ensure that the information on this tearsheet is correct at the time of printing, it is sometimes necessary for changes to be made to product specifications. To avoid disappointment, we suggest that you obtain confirmation of product specifications and availability with your freedom salesperson before placing your order. Please refer to website for care instructions: www.freedom.com.au or www.freedomfurniture.co.nz