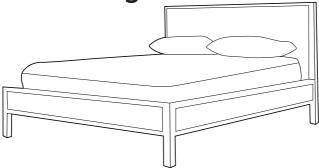

## MATERIALS

Mindi timber and engineered wood.

1 drawer bedside table w 48 d 48 h 55

2 drawer bedside table w 55 d 45 h 60

Dresser w 140 d 45 h 81.3

Desk w 140 d 70 h 73

Robe w 100 d 60 h 200

King Single w 122 d 215 h 110 Double w 153 d 199 h 110 Queen w 168 d 215 h 110