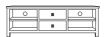

Console w 130 d 40 h 77

Display cabinet w 105 d 45 h 180

Bookshelf w 105 d 45 h 180

Dining table small w 150 d 90 h 77

Dining table extension w 200/250 d 100 h 77

4 door buffet w 185 d 52 h 95

Bar cabinet w 80 d 45 h 85