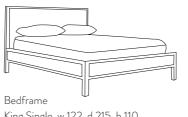

## MATERIALS

Mindi timber and engineered wood.

1 drawer bedside table w 48 d 48 h 55

2 drawer bedside table w 55 d 45 h 60

Dresser w 140 d 45 h 81.3

Desk w 140 d 70 h 73

Robe w 100 d 60 h 200

King Single w 122 d 215 h 110 Double w 153 d 199 h 110 Queen w 168 d 215 h 110