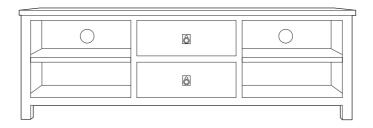

#### MATERIALS

Mindi timber and engineered wood.

1 drawer side table w 50 d 50 h 55

Entertainment unit sml w 150 d 45 h 60

Entertainment unit med w 180 d 45 h 60

Entertainment unit lge w 210 d 45 h 60

Coffee table w 130 d 70 h 40