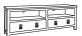

Console w 130 d 40 h 77

Display cabinet w 105 d 45 h 180

Bookshelf w 105 d 45 h 180

Dining table small w 150 d 90 h 77

Dining table extension w 200/250 d 100 h 77

4 door buffet w 185 d 52 h 95

Bar cabinet w 80 d 45 h 85