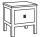

## MATERIALS

Mindi timber and engineered wood.

1 drawer bedside table w 48 d 48 h 55

2 drawer bedside table w 55 d 45 h 60

Dresser w 140 d 45 h 81.3

Desk w 140 d 70 h 73

Robe w 100 d 60 h 200

King Single w 122 d 215 h 110 Double w 153 d 199 h 110 Queen w 168 d 215 h 110