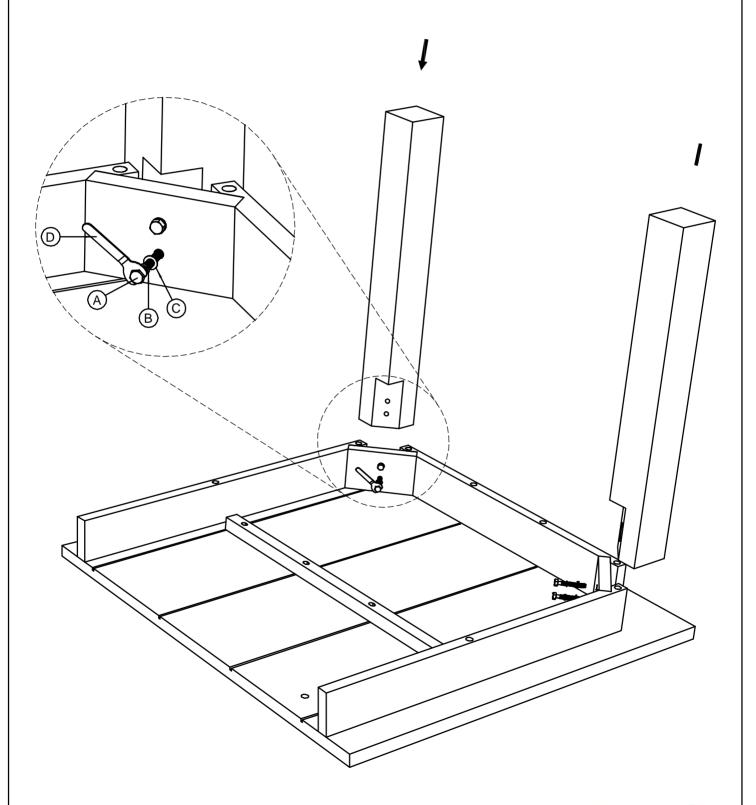

## Cancun Dining Table

| □ Before you begin to assembly your new piece of furniture, please check to ensure that all parts have been supplied.                                                                    |                                                                                                                                                                                                                                                                           |                                                                                                                                                                                                                                                                                                                                                                                                                                                                                 |
|------------------------------------------------------------------------------------------------------------------------------------------------------------------------------------------|---------------------------------------------------------------------------------------------------------------------------------------------------------------------------------------------------------------------------------------------------------------------------|---------------------------------------------------------------------------------------------------------------------------------------------------------------------------------------------------------------------------------------------------------------------------------------------------------------------------------------------------------------------------------------------------------------------------------------------------------------------------------|
| □ Follow instructions closely as deviation from them may void your warranty and present a possible safety risk.                                                                          |                                                                                                                                                                                                                                                                           |                                                                                                                                                                                                                                                                                                                                                                                                                                                                                 |
| ☐ It is recommended that assembly is done on a soft surface like carpet to avoid any damage.                                                                                             |                                                                                                                                                                                                                                                                           |                                                                                                                                                                                                                                                                                                                                                                                                                                                                                 |
| ☐ If you experience any problems with your new purchase please phone our Customer Service Hotline 1800 807 416 (Customers outside Australia should contact their closest Freedom store.) |                                                                                                                                                                                                                                                                           |                                                                                                                                                                                                                                                                                                                                                                                                                                                                                 |
|                                                                                                                                                                                          |                                                                                                                                                                                                                                                                           |                                                                                                                                                                                                                                                                                                                                                                                                                                                                                 |
|                                                                                                                                                                                          |                                                                                                                                                                                                                                                                           |                                                                                                                                                                                                                                                                                                                                                                                                                                                                                 |
| or Danish Finishing Oil and a Liberd<br>ying these care products will slightl                                                                                                            | on Polish will increase resistar                                                                                                                                                                                                                                          | nce to staining and                                                                                                                                                                                                                                                                                                                                                                                                                                                             |
|                                                                                                                                                                                          |                                                                                                                                                                                                                                                                           |                                                                                                                                                                                                                                                                                                                                                                                                                                                                                 |
| B x 8                                                                                                                                                                                    | C x 8                                                                                                                                                                                                                                                                     | Dx1                                                                                                                                                                                                                                                                                                                                                                                                                                                                             |
| x 4                                                                                                                                                                                      |                                                                                                                                                                                                                                                                           |                                                                                                                                                                                                                                                                                                                                                                                                                                                                                 |
|                                                                                                                                                                                          | embly is done on a soft surface like tems with your new purchase pleas should contact their closest Freedor the surface from hot or color ange of quality care products that cor Danish Finishing Oil and a Libert lying these care products will slightly eation.  B x 8 | embly is done on a soft surface like carpet to avoid any damage. Items with your new purchase please phone our Customer Service should contact their closest Freedom store.)  The down all surfaces using a damp cloth weekly. Do not us to protect the surface from hot or cold items. Wipe up spills immediange of quality care products that can enhance the durability of the properties of the products will slightly alter to look and feel of the station.  B x 8  C x 8 |

## **Assembly Instructions**

Cancun Dining Table