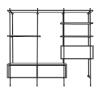

## **Flex** modular shelving range

## THE STORY

For a versatile shelving experience, the Flex Modular bookshelf impresses with its multiconfigurations. Easily customise the number of shelves, boxes and desk positions to suit your needs. Featuring a seamless design with hidden hardware and enough space to store and display your favourite pieces, this superstar of shelving will suit any modern living space.

## SAFETY

This product requires it to be attached to the wall. Buy safe. Use safe. Freedom recommends wall anchoring this product. Easy to install anchoring devices are included with your purchase.

Modular Kit 1 w 230 d 36.8 h 210