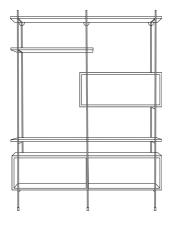

## **Flex** modular shelving range

## THE STORY

For a versatile shelving experience, the Flex Modular bookshelf impresses with its multiconfigurations. Easily customise the number of shelves, boxes and desk positions to suit your needs. Featuring a seamless design with hidden hardware and enough space to store and display your favourite pieces, this superstar of shelving will suit any modern living space.

## SAFETY

This product requires it to be attached to the wall. Buy safe. Use safe. Freedom recommends wall anchoring this product. Easy to install anchoring devices are included with your purchase.

Modular Kit 1 w 230 d 36.8 h 210