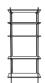

## **Flex** modular shelving range

## THE STORY

For a versatile shelving experience, the Flex Modular bookshelf impresses with its multiconfigurations. Easily customise the number of shelves, boxes and desk positions to suit your needs. Featuring a seamless design with hidden hardware and enough space to store and display your favourite pieces, this superstar of shelving will suit any modern living space.

## SAFETY

This product requires it to be attached to the wall. Buy safe. Use safe. Freedom recommends wall anchoring this product. Easy to install anchoring devices are included with your purchase.

Modular Kit 1 w 230 d 36.8 h 210