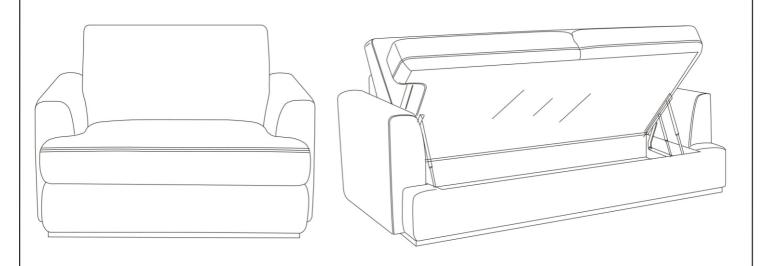

# **NIXON**

24128575 24128551 24128544 24128605 24128599 24128650

Step 1 !Two people required to orientate sofa

Step 2 !Two people required to orientate sofa

Armchair
No storage function for Armchair

2 Seater/ 3 Seater Pls stand in the middle of sofa and open the function