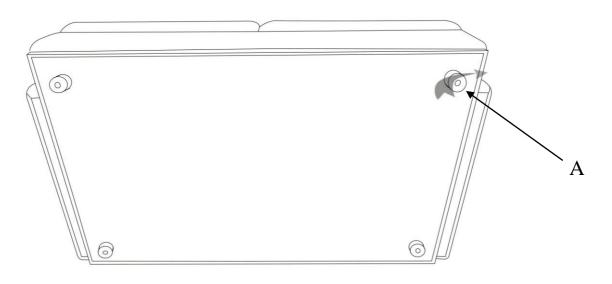

For further care information please refer to the care label attached to the base of your sofa.

Hardware (Supplied)

A x 4 Leg

Part

Armchair

2 seater/ 3 seater