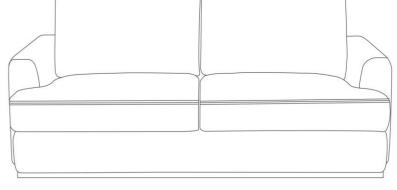

For further care information please refer to the care label attached to the base of your sofa.

Hardware (Supplied)

A x 4 Leg

Part

Armchair

2 seater/ 3 seater

# **NIXON**

24128575 24128551 24128544 24128605 24128599 24128650

Step 1 !Two people required to orientate sofa

Step 2 !Two people required to orientate sofa

Armchair
No storage function for Armchair

2 Seater/ 3 Seater Pls stand in the middle of sofa and open the function