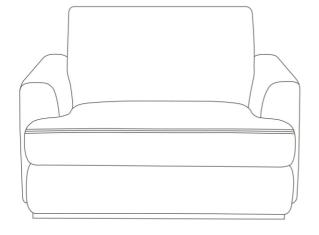

For further care information please refer to the care label attached to the base of your sofa.

Hardware (Supplied)

A x 4 Leg

Part

Armchair

2 seater/ 3 seater

# **NIXON**

24128575 24128551 24128544 24128605 24128599 24128650

Step 1 !Two people required to orientate sofa

Step 2 !Two people required to orientate sofa

Armchair
No storage function for Armchair

2 Seater/ 3 Seater Pls stand in the middle of sofa and open the function