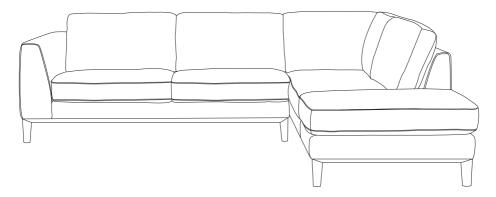

## Configurations

- 2.5 seat modular LAF + terminal RAF
- & ottoman

2.5 seat modular LAF & terminal RAF

Terminal LAF w 94 d 176 h 83

Terminal RAF w 94 d 176 h 83

2 seat sofa w 183 d 94 h 83

2.5 seat sofa w 209 d 94 h 83

3 seat sofa w 234 d 94 h 83

2.5 seat mod LAF w 187 d 94 h 83

2.5 seat mod RAF w 187 d 94 h 83

\*Note: measurements are in contimetres and are approximate only. Explanation: LAF and RAF: Left Arm Facing and Right Arm Facing; as you stand in front of the sofa the arm will be on either the left or right side of the modular component. Please refer to website for care instructions: www.freedom.com.au While we aim to ensure that the information on this tearsheet is correct at the time of printing, it is sometimes necessary for changes to be made to product specifications. To avoid disappointment, we suggest that you obtain confirmation of product specifications and availability with your freedom salesperson before placing your order. Please refer to website for care instructions: www.freedom.com.au or www.freedomfurniture.com.z