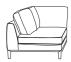

2 seat sofa w 183 d 94 h 83

2.5 seat sofa w 209 d 94 h 83

3 seat sofa w 234 d 94 h 83

2.5 seat mod LAF w 187 d 94 h 83

2.5 seat mod RAF w 187 d 94 h 83

\*Note: measurements are in contimetres and are approximate only. Explanation: LAF and RAF: Left Arm Facing and Right Arm Facing; as you stand in front of the sofa the arm will be on either the left or right side of the modular component. Please refer to website for care instructions: www.freedom.com.au While we aim to ensure that the information on this tearsheet is correct at the time of printing, it is sometimes necessary for changes to be made to product specifications. To avoid disappointment, we suggest that you obtain confirmation of product specifications and availability with your freedom salesperson before placing your order. Please refer to website for care instructions: www.freedom.com.au or www.freedomfurniture.com.z