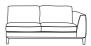

2 seat sofa w 183 d 94 h 83

2.5 seat sofa w 209 d 94 h 83

3 seat sofa w 234 d 94 h 83

2.5 seat mod LAF w 187 d 94 h 83

2.5 seat mod RAF w 187 d 94 h 83

\*Note: measurements are in contimetres and are approximate only. Explanation: LAF and RAF: Left Arm Facing and Right Arm Facing; as you stand in front of the sofa the arm will be on either the left or right side of the modular component. Please refer to website for care instructions: www.freedom.com.au While we aim to ensure that the information on this tearsheet is correct at the time of printing, it is sometimes necessary for changes to be made to product specifications. To avoid disappointment, we suggest that you obtain confirmation of product specifications and availability with your freedom salesperson before placing your order. Please refer to website for care instructions: www.freedom.com.au or www.freedomfurniture.com.z