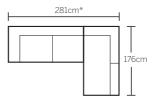

Terminal LAF w 94 d 176 h 83

Terminal RAF w 94 d 176 h 83

## Configurations

- 2.5 seat modular LAF + terminal RAF
- & ottoman

2.5 seat modular LAF & terminal RAF