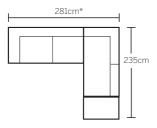

## Configurations

- 2.5 seat modular LAF + terminal RAF
- & ottoman

2.5 seat modular LAF & terminal RAF