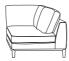

mod RAF w 187 d 94 h 83

\*Note: measurements are in contimetres and are approximate only. Explanation: LAF and RAF: Left Arm Facing and Right Arm Facing; as you stand in front of the sofa the arm will be on either the left or right side of the modular component. Please refer to website for care instructions: www.freedom.com.au While we aim to ensure that the information on this tearsheet is correct at the time of printing, it is sometimes necessary for changes to be made to product specifications. To avoid disappointment, we suggest that you obtain confirmation of product specifications and availability with your freedom salesperson before placing your order. Please refer to website for care instructions: www.freedom.com.au or www.freedomfurniture.com.z





Terminal LAF w 94 d 176 h 83



Terminal RAF w 94 d 176 h 83

## Configurations



- 2.5 seat modular LAF + terminal RAF
- & ottoman



2.5 seat modular LAF & terminal RAF