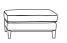

### **FABRIC & COLOURS**

Available in coal, York fabric, 100% polyester. Also available in Juno Dusky blue, 80% polyester, 17% acrylic, 3% linen.

Ottoman w 95 d 59 h 47

Armchair w 106 d 94 h 83

1.25 seat armless w 86 d 94 h 83