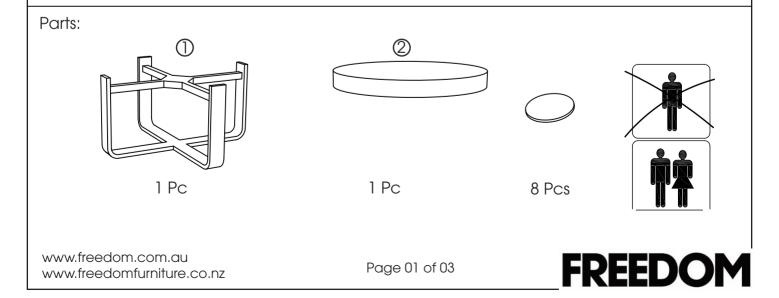

## **BODHI COFFEE TABLE** 24128360 + 24150255

Thank you for purchasing the **Bodhi Coffee table**. Before you begin to assemble your new piece of furniture, please check to ensure that all hardware and parts have been supplied. This page lists all contents included in the carton(s).