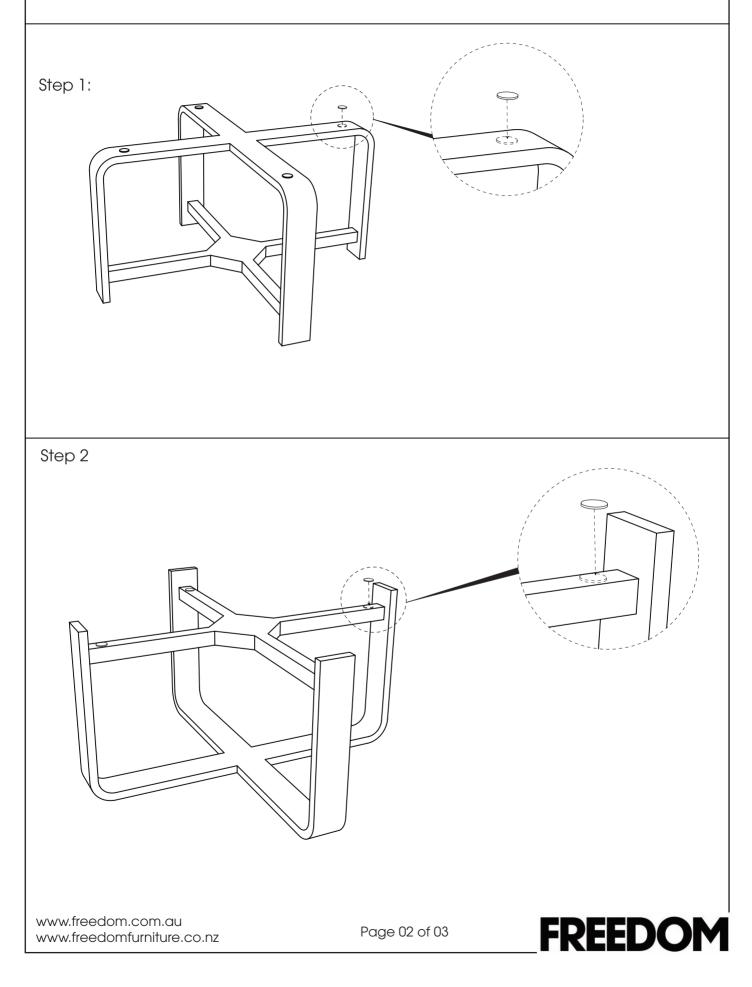

Follow instructions closely as deviation from them may present a possible safety risk and may void your warranty.

It is recommended that assembly done on a soft surface such as carpet to avoid any damage.