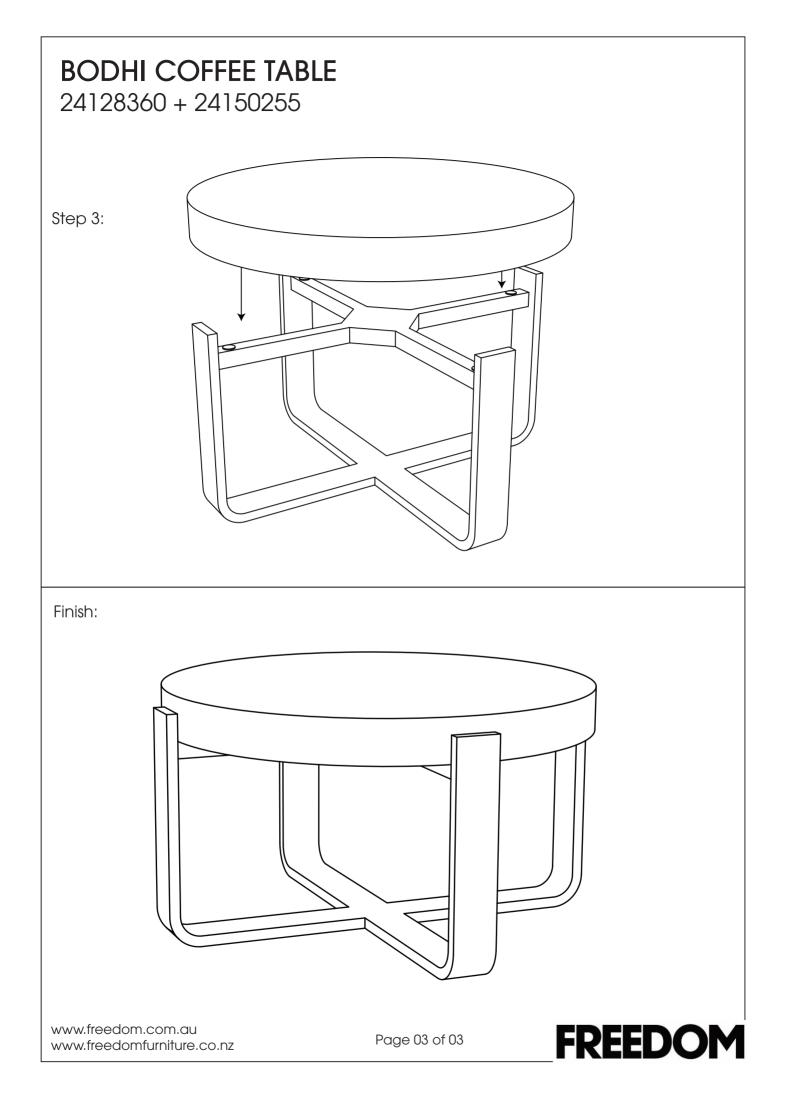

t to remove.

Use tablecloths, table runners and coasters to help protect surfaces from scratching and heat sources.

Avoid direct sunlight for extended periods as this can cause warping. Never use the tabletop as a cutting surface or similar.

If the furniture is in direct sunlight, move items like vases around to avoid spotting. Item is inteded for indoor use only.

Avoid placing your furniture in highly humid or dry areas, such as directly next to air vents. Direct sunlight may slightly darken or lighten wood furniture.

Clean the surface with a soft cloth dampened with a quality cleaner formulated for wood furniture. Wipe the surface in the direction of the wood grain to remove dirt and finger-prints. Wipe dry with a clean dry cloth.



## **BODHI COFFEE TABLE** 24128360 + 24150255