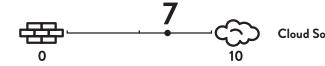

#### **COMFORT TYPE**

Your comfort rating from 0 to 10. (Subject to change on confirmation of testing)

**Brick Firm** 