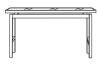

## **MATERIALS**

Pine with Walnut stain/glass.

Side table w 55 d 55 h 55

Coffee table clear glass w 140 d 70 h 41

Coffee table fluted glass w 140 d 70 h 41

Entertainment unit w 160 d 45 h 48

Console table w 140 d 50 h 75