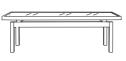

## **MATERIALS**

Pine with Walnut stain/glass.

Side table w 55 d 55 h 55

Coffee table clear glass w 140 d 70 h 41

Coffee table fluted glass w 140 d 70 h 41

Entertainment unit w 160 d 45 h 48

Console table w 140 d 50 h 75