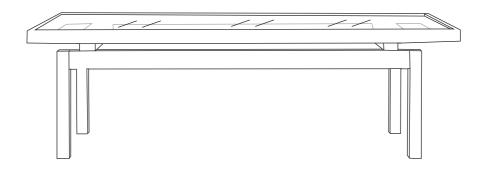

## THE STORY

Bold and robust. The Hans collection is crafted from pine timber in a dark walnut stain for a classic finish. With a charming old world aesthetic, each piece will ensure your living spaces remain timeless and stylish year after year.

## **MATERIALS**

Pine with Walnut stain/glass.

Side table w 55 d 55 h 55

Coffee table clear glass w 140 d 70 h 41

Coffee table fluted glass w 140 d 70 h 41

Entertainment unit w 160 d 45 h 48

Console table w 140 d 50 h 75