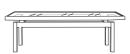

## **MATERIALS**

Pine with Walnut stain/glass.

Side table w 55 d 55 h 55

Coffee table clear glass w 140 d 70 h 41

Coffee table fluted glass w 140 d 70 h 41

Entertainment unit w 160 d 45 h 48

Console table w 140 d 50 h 75