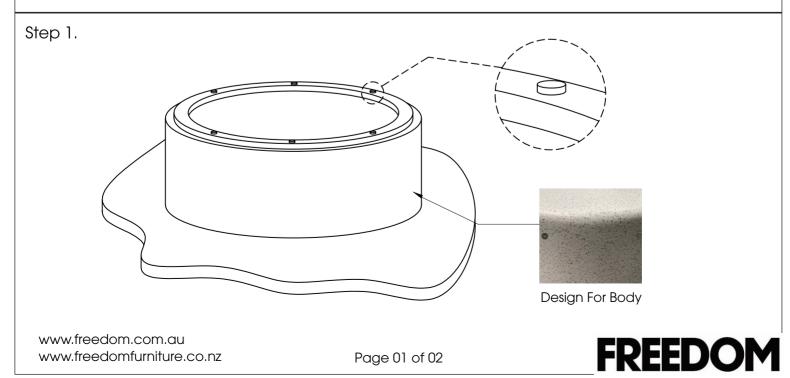

## **Assembly Information**

Due to the weight of the table, it is recommended that more than one person undertakes assembly. Keep the any soft packaging material to protect table top during assembly.