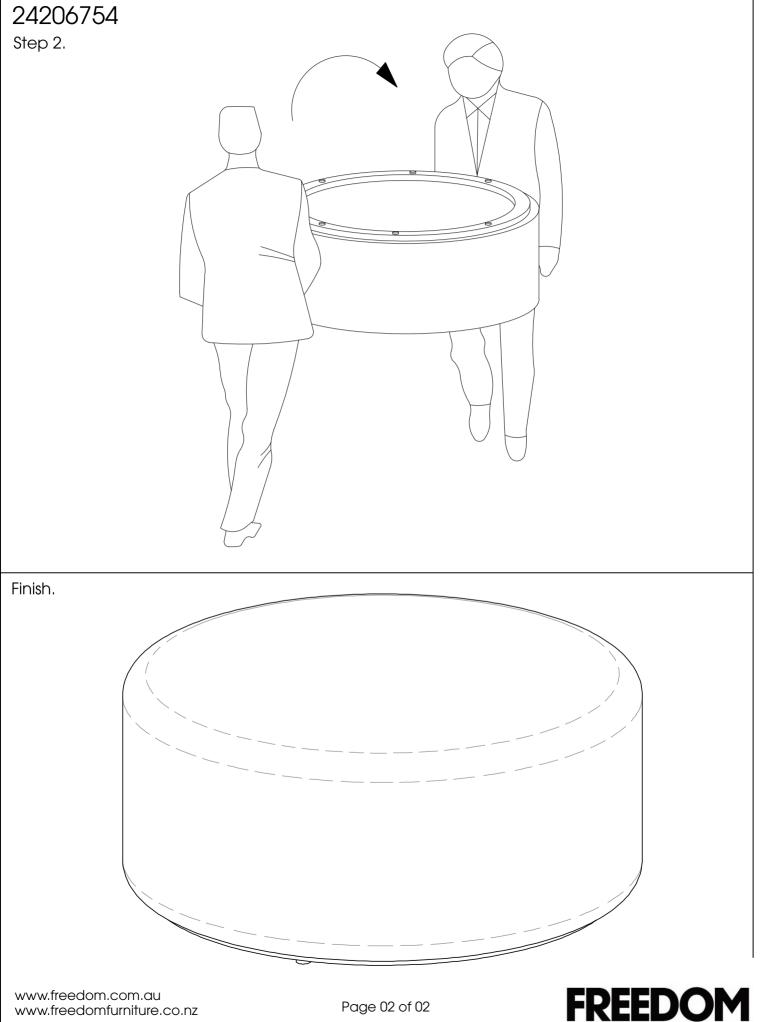

## **Assembly Information**

Due to the weight of the table, it is recommended that more than one person undertakes assembly. Keep the any soft packaging material to protect table top during assembly.