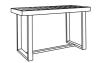

### **FABRIC & COLOURS**

Available in natural and charcoal. 100% polyester.

Corner w94 d94 h77

Bar stool w40 d40 h45

Dining table

w 267 d 100 h 76

3 seat sofa w 205 d 94 h 77

Bar table w40 d40 h45