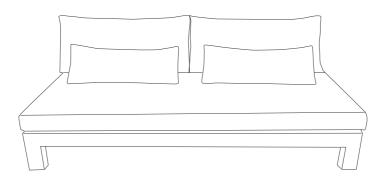

#### THE STORY

Relax and enjoy coastal-inspired outdoor lounging with our Cannes sofa range. A chunky timber frame in wire brush finish is topped with plush natural upholstery, including lumbar cushions for added support. The sofa's armless design makes it easy to style pieces on their own or in a modular setting for your deck, backyard or patio.

#### MATERIALS

Chunky timber frame with wire brush finish, foam and fibre filled cushions. Acacia timber with foam cushions.