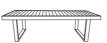

Coffee table w 94 d 94 h 31

1.5 seat chair w102 d94 h77

Sun lounger w 200 d 104 h 44

Side table ice bucket

w 58 d 43 h 47

Dining chair w 62 d 63 h 80

Dining bench w 183 d 45 h 46