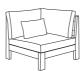

#### THE STORY

Relax and enjoy coastal-inspired outdoor lounging with our Cannes sofa range. A chunky timber frame in wire brush finish is topped with plush natural upholstery, including lumbar cushions for added support. The sofa's armless design makes it easy to style pieces on their own or in a modular setting for your deck, backyard or patio.

### **FABRIC & COLOURS**

Available in natural and charcoal. 100% polyester.

Corner w94 d94 h77

Bar stool w40 d40 h45

Dining table

w 267 d 100 h 76

3 seat sofa w 205 d 94 h 77

Bar table w40 d40 h45