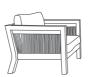

### **FABRIC & COLOURS**

Available in Natural. 100% polyester.

Coffee table w 80 d 80 h 28

1.5 seat chair w 77 d 80 h 65

Sofa w 174 d 80 h 65

\*Note: measurements are in centimetres and are approximate only. While we aim to ensure that the information on this tearsheet is correct at the time of printing, it is sometimes necessary for changes to be made to product specifications. To avoid disappointment, we suggest that you obtain confirmation of product specifications and availability with your freedom salesperson before placing your order. Please refer to website for care instructions: www.freedom.com.au or www.freedomfurniture.co.nz