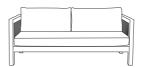

### **FABRIC & COLOURS**

Available in Natural. 100% polyester.

Coffee table w 80 d 80 h 28

1.5 seat chair w 77 d 80 h 65

Sofa w 174 d 80 h 65

\*Note: measurements are in centimetres and are approximate only. While we aim to ensure that the information on this tearsheet is correct at the time of printing, it is sometimes necessary for changes to be made to product specifications. To avoid disappointment, we suggest that you obtain confirmation of product specifications and availability with your freedom salesperson before placing your order. Please refer to website for care instructions: www.freedom.com.au or www.freedomfurniture.co.nz