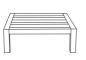

### **FABRIC & COLOURS**

Available in Natural. 100% polyester.

Coffee table w 80 d 80 h 28

1.5 seat chair w 77 d 80 h 65

Sofa w 174 d 80 h 65

\*Note: measurements are in centimetres and are approximate only. While we aim to ensure that the information on this tearsheet is correct at the time of printing, it is sometimes necessary for changes to be made to product specifications. To avoid disappointment, we suggest that you obtain confirmation of product specifications and availability with your freedom salesperson before placing your order. Please refer to website for care instructions: www.freedom.com.au or www.freedomfurniture.co.nz