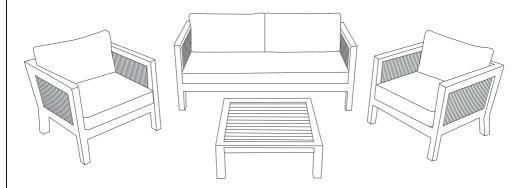

#### THE STORY

The Tidal sofa range sits apart with its striking rope detail and angled acacia timber in a light oak finish. Foam-filled cushions ensure you and the family will lounge around in comfort all summer long.

#### **MATERIALS**

Acacia timber in light oak colour, rope detail on sides and back & foam filled removable cushions.

### **FABRIC & COLOURS**

Available in Natural. 100% polyester.

Coffee table w 80 d 80 h 28

1.5 seat chair w 77 d 80 h 65

Sofa w 174 d 80 h 65

\*Note: measurements are in centimetres and are approximate only. While we aim to ensure that the information on this tearsheet is correct at the time of printing, it is sometimes necessary for changes to be made to product specifications. To avoid disappointment, we suggest that you obtain confirmation of product specifications and availability with your freedom salesperson before placing your order. Please refer to website for care instructions: www.freedom.com.au or www.freedomfurniture.co.nz