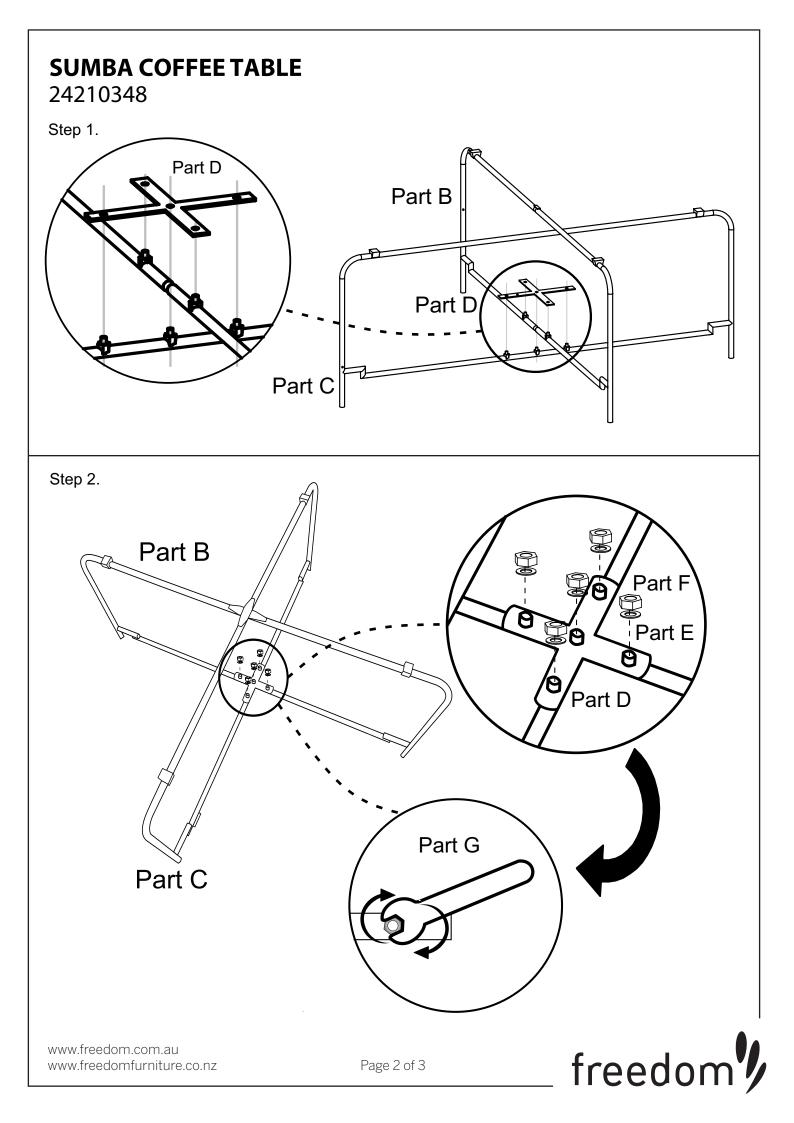

in the carton(s).

Follow instructions closely as deviation from them may present a possible safety risk and may void your warranty.

It is recommended that assembly is done on a soft surface such as carpet to avoid any damage.

If you experience any problems with your new purchase, please phone Freedom Customer Service (FCS) on 1300 135 588 (Australia) or 0800 469 327 (New Zealand).

Care Information

## Do

Clean the surface regularly. A monthly or even weekly cleaning is the best way to protect your rattan furniture and prevent major damage. Clean the surface of rattan with a damp cloth. Place rattan furniture in an area that is not exposed to rain and direct sunlight.

## DON'T

Keep pets away from rattan furniture as they can cause abrasions or scratches. Don't drag the furniture.





## SUMBA COFFEE TABLE 24210348