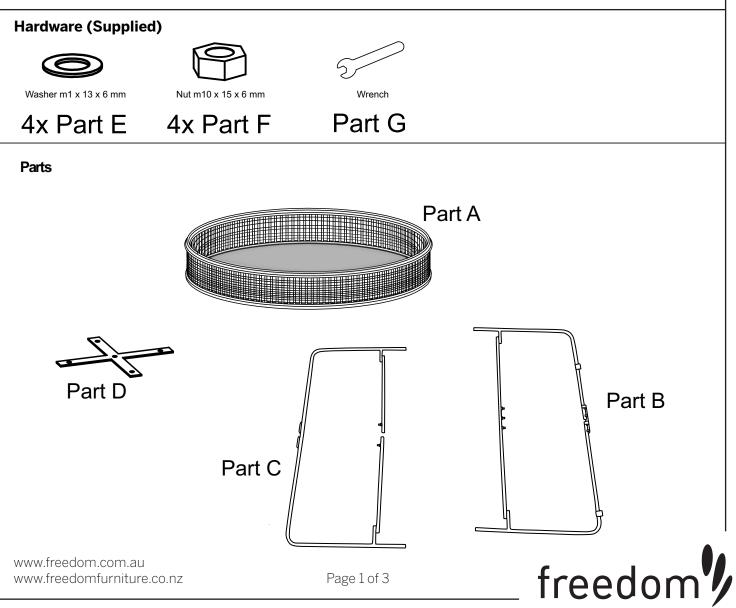

## **SUMBA COFFEE TABLE** 24210348

Thank you for purchasing the **Sumba Coffee Table.** Before you begin to assemble your new piece of furniture, please check to ensure that all hardware and parts have been supplied. This page lists all contents included in the carton(s).