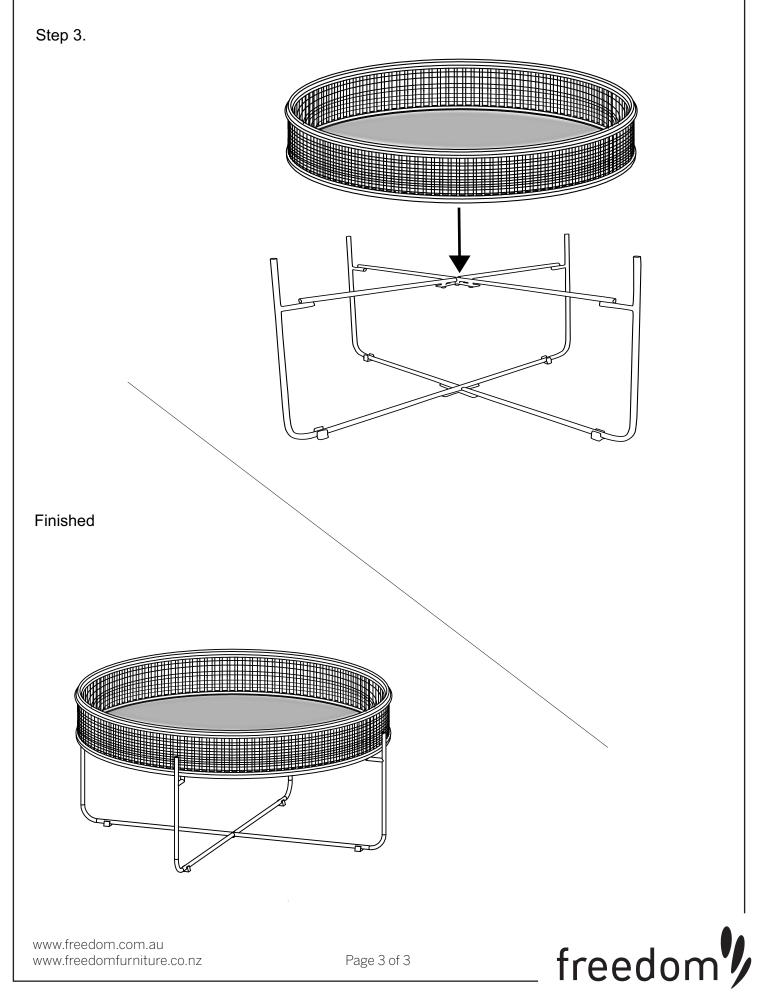

ions closely as deviation from them may present a possible safety risk and may void your warranty.

It is recommended that assembly is done on a soft surface such as carpet to avoid any damage.

If you experience any problems with your new purchase, please phone Freedom Customer Service (FCS) on 1300 135 588 (Australia) or 0800 469 327 (New Zealand).

Care Information

## Do

Clean the surface regularly. A monthly or even weekly cleaning is the best way to protect your rattan furniture and prevent major damage. Clean the surface of rattan with a damp cloth. Place rattan furniture in an area that is not exposed to rain and direct sunlight.

## DON'T

Keep pets away from rattan furniture as they can cause abrasions or scratches. Don't drag the furniture.





## SUMBA COFFEE TABLE 24210348