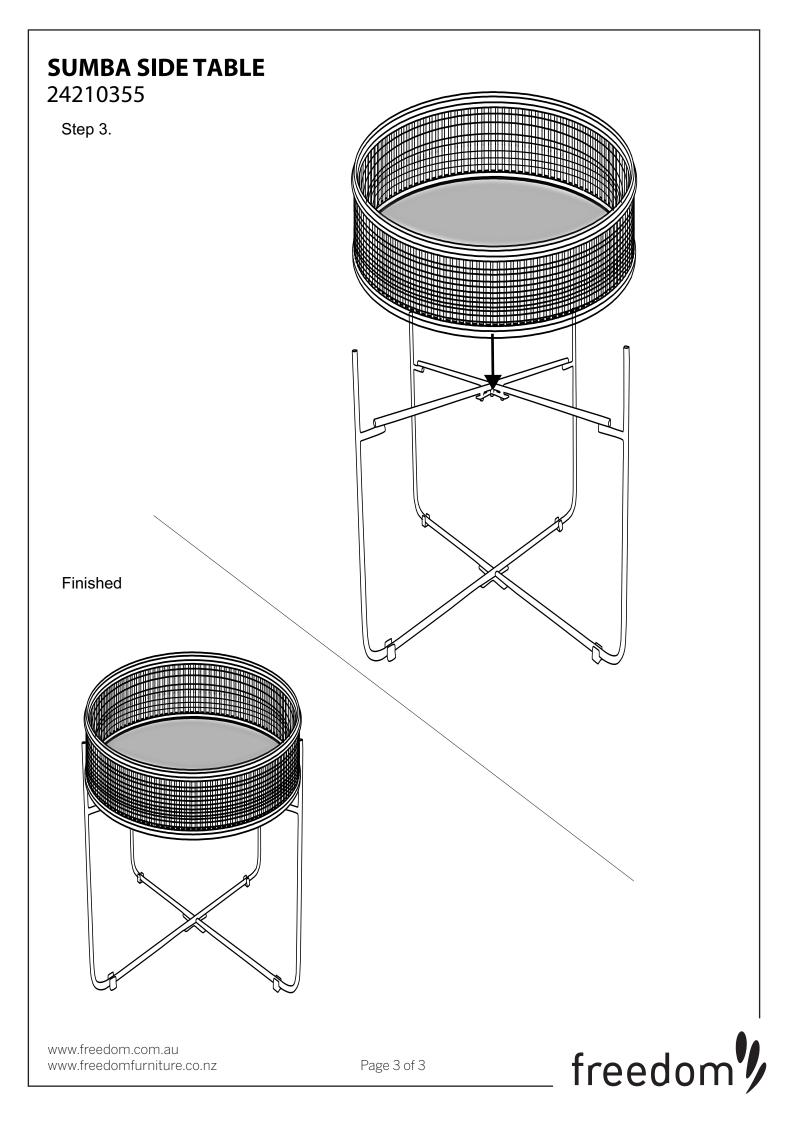

## **SUMBA SIDE TABLE** 24210355

Thank you for purchasing the **Sumba Side Table.** Before you begin to assemble your new piece of furniture, please check to ensure that all hardware and parts have been supplied. This page lists all contents included in the carton(s).

Follow instructions closely as deviation from them may present a possible safety risk and may void your warranty.

It is recommended that assembly is done on a soft surface such as carpet to avoid any damage.