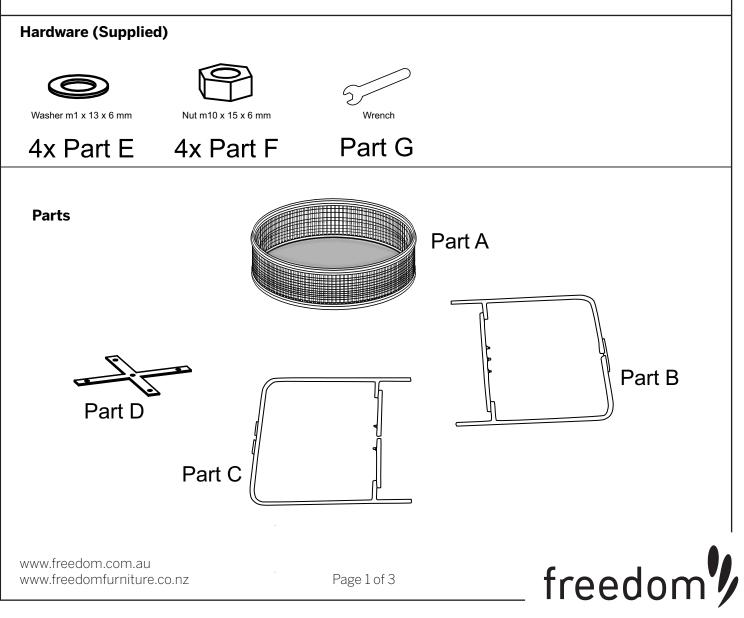

## **SUMBA SIDE TABLE** 24210355

Thank you for purchasing the **Sumba Side Table.** Before you begin to assemble your new piece of furniture, please check to ensure that all hardware and parts have been supplied. This page lists all contents included in the carton(s).