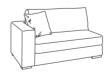

#### **FABRIC & COLOURS:**

Fancy (100% polyester) silverstreak Harbour (100% polyester) fog Ryder (70% polyester, 30% acrylic) mineral

Ottoman (storage) w 102 d 102 h 42

Armchair w 115 d 102 h 84

2 seat modular LAF w 148 d 100 h 86

2 seat modular RAF w148 d100 h86

2 seat armless fully upholstered on

w 126 d100 h86

2 seat sofa w 183 d 102 h 84

2.5 seat sofa w 219 d 102 h 84

w 215 d 101 h 90 Open: w 215 d 224 h 65 Spring mattress: w 180 d 150 h 10 max weight: 150kg