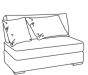

#### **FABRIC & COLOURS:**

Fancy (100% polyester) silverstreak Harbour (100% polyester) fog Ryder (70% polyester, 30% acrylic) mineral

Ottoman (storage) w 102 d 102 h 42

Armchair w 115 d 102 h 84

2 seat modular LAF w 148 d 100 h 86

2 seat modular RAF w148 d100 h86

2 seat armless fully upholstered on

w 126 d100 h86

2 seat sofa w 183 d 102 h 84

2.5 seat sofa w 219 d 102 h 84

w 215 d 101 h 90 Open: w 215 d 224 h 65 Spring mattress: w 180 d 150 h 10 max weight: 150kg