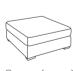

#### **FABRIC & COLOURS:**

Fancy (100% polyester) silverstreak Harbour (100% polyester) fog Ryder (70% polyester, 30% acrylic) mineral

Ottoman (storage) w 102 d 102 h 42

Armchair w 115 d 102 h 84

2 seat modular LAF w 148 d 100 h 86

2 seat modular RAF w148 d100 h86

2 seat armless fully upholstered on

w 126 d100 h86

2 seat sofa w 183 d 102 h 84

2.5 seat sofa w 219 d 102 h 84

w 215 d 101 h 90 Open: w 215 d 224 h 65 Spring mattress: w 180 d 150 h 10 max weight: 150kg