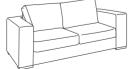

#### **FABRIC & COLOURS:**

Fancy (100% polyester) silverstreak Harbour (100% polyester) fog Ryder (70% polyester, 30% acrylic) mineral

Ottoman (storage) w 102 d 102 h 42

Armchair w 115 d 102 h 84

2 seat modular LAF w 148 d 100 h 86

2 seat modular RAF w148 d100 h86

2 seat armless fully upholstered on

w 126 d100 h86

2 seat sofa w 183 d 102 h 84

2.5 seat sofa w 219 d 102 h 84

w 215 d 101 h 90 Open: w 215 d 224 h 65 Spring mattress: w 180 d 150 h 10 max weight: 150kg