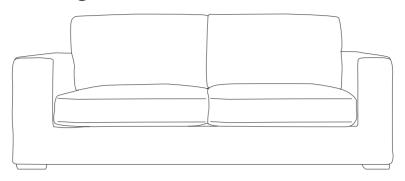

#### THE STORY

Make comfort your priority with the simple yet stylish Aspect range. The low profile and square arms give it a welcoming look that's made for relaxation. A solid timber frame forms its internal construction and high-density foam-filled removable cushions, sprung seat and webbed backrests offer great support. Upholstered in a durable chunky-weave polyester fabric, this robust and spacious sofa is suited to a contemporary setting and is sure to blend into your decor despite its commanding presence.

2 seat modular RAF w148 d100 h86

2 seat armless fully upholstered on

w 126 d100 h86

2 seat sofa w 183 d 102 h 84

2.5 seat sofa w 219 d 102 h 84

w 215 d 101 h 90 Open: w 215 d 224 h 65 Spring mattress: w 180 d 150 h 10 max weight: 150kg