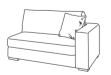

#### **FABRIC & COLOURS:**

Fancy (100% polyester) silverstreak Harbour (100% polyester) fog Ryder (70% polyester, 30% acrylic) mineral

Ottoman (storage) w 102 d 102 h 42

Armchair w 115 d 102 h 84

2 seat modular LAF w 148 d 100 h 86

2 seat modular RAF w148 d100 h86

2 seat armless fully upholstered on

w 126 d100 h86

2 seat sofa w 183 d 102 h 84

2.5 seat sofa w 219 d 102 h 84

w 215 d 101 h 90 Open: w 215 d 224 h 65 Spring mattress: w 180 d 150 h 10 max weight: 150kg