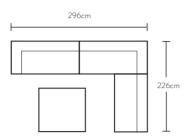

# Configurations

2 seat modular LAF, 2 seat modular RAF & 2 seat armless & ottoman

2 seat modular LAF & 2 seat modular RAF

2 seat modular LAF, 2 seat modular RAF& 2 seat modular RAF

2 seat modular LAF, 2 seat modular LAF & 2 seat modular RAF