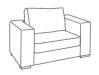

#### **FABRIC & COLOURS:**

Fancy (100% polyester) silverstreak Harbour (100% polyester) fog Ryder (70% polyester, 30% acrylic) mineral

Ottoman (storage) w 102 d 102 h 42

Armchair w 115 d 102 h 84

2 seat modular LAF w 148 d 100 h 86