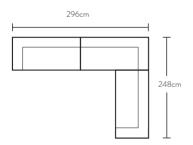

# Configurations

2 seat modular LAF, 2 seat modular RAF & 2 seat armless & ottoman

2 seat modular LAF & 2 seat modular RAF

2 seat modular LAF, 2 seat modular RAF& 2 seat modular RAF

2 seat modular LAF, 2 seat modular LAF & 2 seat modular RAF