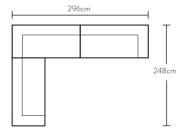

# Configurations

2 seat modular LAF, 2 seat modular RAF & 2 seat armless & ottoman

2 seat modular LAF & 2 seat modular RAF

2 seat modular LAF, 2 seat modular RAF& 2 seat modular RAF

2 seat modular LAF, 2 seat modular LAF & 2 seat modular RAF