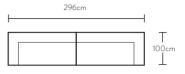

2 seat modular RAF w148 d100 h86

2 seat armless fully upholstered on

w 126 d100 h86

2 seat sofa w 183 d 102 h 84

2.5 seat sofa w 219 d 102 h 84

w 215 d 101 h 90 Open: w 215 d 224 h 65 Spring mattress: w 180 d 150 h 10 max weight: 150kg