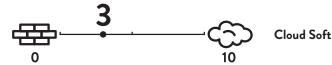

#### **COMFORT TYPE**

Your comfort rating from 0 to 10. (Subject to change on confirmation of testing)

**Brick Firm** 