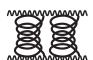

#### **INTERNAL STRUCTURE**

3 zoned bonnell springs with layers of quality high density foam for maximum body support.

3 Zone Support

Bonnell Spring System

Edge Support

Premium Firm Foam