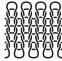

#### **INTERNAL STRUCTURE**

3 zoned bonnell springs with layers of quality high density foam for maximum body support.

3 Zone Support

Bonnell Spring System

Edge Support

Premium Firm Foam