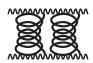

#### INTERNAL STRUCTURE

3 zoned bonnell springs with layers of quality high density foam for maximum body support.

3 Zone Support

Bonnell Spring System

Edge Support

Premium Plush Foam

Convoluted Foam