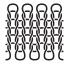

#### INTERNAL STRUCTURE

3 zoned bonnell springs with layers of quality high density foam for maximum body support.

3 Zone Support

Bonnell Spring System

Edge Support

Premium Plush Foam

Convoluted Foam