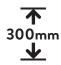

#### **EXTERIOR**

How your mattress looks.

Mattress Height

Cushion Top

Ventilation Gusset