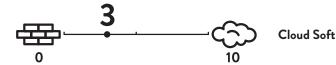

#### **COMFORT TYPE**

Your comfort rating from 0 to 10. (Subject to change on confirmation of testing)

**Brick Firm** 