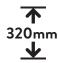

## **EXTERIOR**

How your mattress looks.

Mattress Height

Cushion Top

Ventilation Buttons

Turning Handles