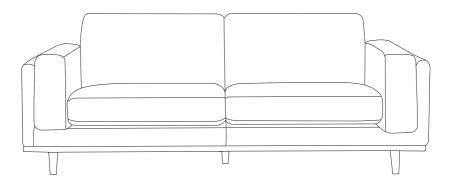

## THE STORY

The Elfin sofa is a stylish piece for the home. Covered in soft and subtle aniline leather, the sofa is given an elevated appearance with a solid timber plinth and legs. Double padded arms along with generous proportions will ensure you'll spend your downtime in exceptional comfort.

## MATERIALS

Frame: Timber

Suspension: Webbing seat and back suspension.

Cushion fill: Foam and fibre

2 seat sofa w 164 d 91 h 79

3 seat sofa w 212 d 91 h 79