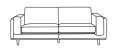

## **Elfin** Sofa range



## THE STORY

The Elfin sofa is a stylish piece for the home. Covered in soft and subtle aniline leather, the sofa is given an elevated appearance with a solid timber plinth and legs. Double padded arms along with generous proportions will ensure you'll spend your downtime in exceptional comfort.

## MATERIALS

Frame: Timber

Suspension: Webbing seat and back suspension.

Cushion fill: Foam and fibre

## **FABRIC & COLOURS**

Available in Mon Cherie fabric; hemp, smoke or pewter. 65% polyester, 35% cotton. Sedona leather; clove. Full grain aniline leather. Saddlebag leather; tan. Full grain aniline leather.



2 seat sofa w 164 d 91 h 79



3 seat sofa w 212 d 91 h 79