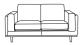

## **Elfin** Sofa range



## THE STORY

The Elfin sofa is a stylish piece for the home. Covered in soft and subtle aniline leather, the sofa is given an elevated appearance with a solid timber plinth and legs. Double padded arms along with generous proportions will ensure you'll spend your downtime in exceptional comfort.

## MATERIALS

Frame: Timber

Suspension: Webbing seat and back suspension.

Cushion fill: Foam and fibre

## **FABRIC & COLOURS**

Available in Mon Cherie fabric; hemp, smoke or pewter. 65% polyester, 35% cotton. Sedona leather; clove. Full grain aniline leather. Saddlebag leather; tan. Full grain aniline leather.



2 seat sofa w 164 d 91 h 79



3 seat sofa w 212 d 91 h 79