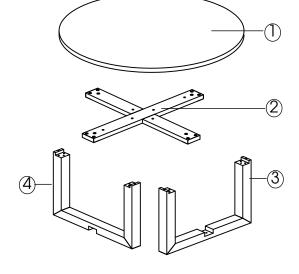

Where joints or veneers meet, it can cause swelling or splitting.
- Avoid direct sunlight, as this will cause colour change. If the furniture is in direct sunlight, move items like vases around to avoid spotting.
- Don't place potted plants on timber or veneers unless it is water tight or in a tray.
- Avoid supermarket polishes and waxes as many contain high levels of silicon and petroleum distillate which can damage the surface.
- Timber designed for indoor use should not be left outside. Its finish is not designed for use outdoors.

#### Hardware (Supplied)

| 5/16 " x 40 | Ø14/Ø8 | Ø8       | Ø8 x 35 |     |  |
|-------------|--------|----------|---------|-----|--|
|             | 0      | <b>©</b> |         |     |  |
| A x 21      | B x 21 | C x 21   | Dx2     | Ex2 |  |

**Parts** 



**FREEDOM** 

# **COVE II DINING TABLE WASHED ASH 24266178/24266185**

### Step 1







www.freedom.com.au www.freedomfurniture.co.nz

Page 2 of 4



## **COVE II DINING TABLE WASHED ASH 24266178/24266185**





**FREEDOM** 



Page 3 of 4

www.freedomfurniture.co.nz

## **COVE II DINING TABLE WASHED ASH 24266178/24266185**

### Step 5