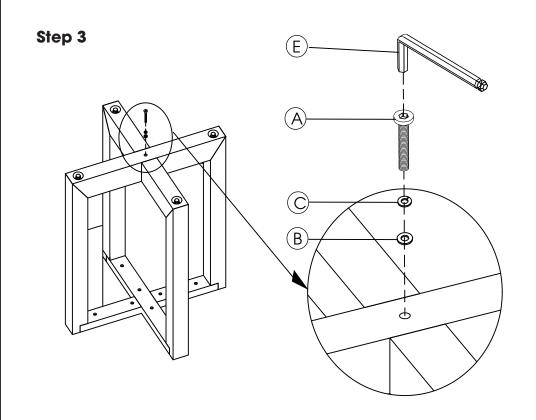

#### Hardware (Supplied)

| 5/16 " x 40 | Ø14/Ø8 | Ø8       | Ø8 x 35 |     |  |
|-------------|--------|----------|---------|-----|--|
|             | 0      | <b>©</b> |         |     |  |
| A x 21      | B x 21 | C x 21   | Dx2     | Ex2 |  |