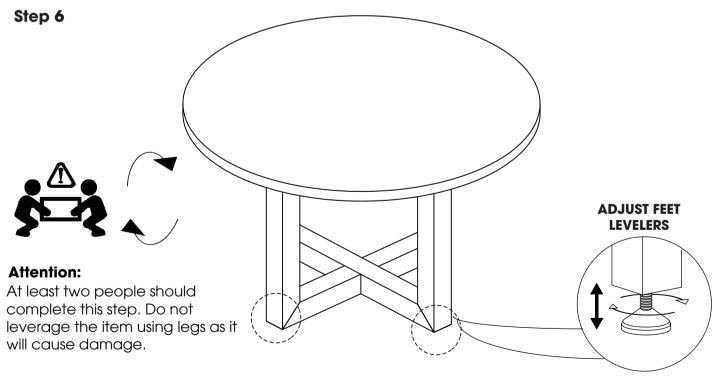

any contain high levels of silicon and petroleum distillate which can damage the surface.
- Timber designed for indoor use should not be left outside. Its finish is not designed for use outdoors.

#### Hardware (Supplied)

| 5/16 " x 40 | Ø14/Ø8 | Ø8       | Ø8 x 35 |     |  |
|-------------|--------|----------|---------|-----|--|
|             | 0      | <b>©</b> |         |     |  |
| A x 21      | B x 21 | C x 21   | Dx2     | Ex2 |  |

**Parts** 



**FREEDOM** 

# **COVE II DINING TABLE WASHED ASH 24266178/24266185**

### Step 1







www.freedom.com.au www.freedomfurniture.co.nz

Page 2 of 4



## **COVE II DINING TABLE WASHED ASH 24266178/24266185**





**FREEDOM** 



Page 3 of 4

www.freedomfurniture.co.nz

## **COVE II DINING TABLE WASHED ASH 24266178/24266185**

### Step 5