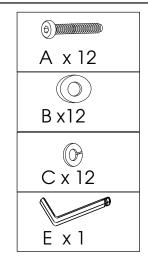

#### Hardware (Supplied)

| 5/16 " x 40 | Ø14/Ø8 | Ø8       | Ø8 x 35 |     |  |
|-------------|--------|----------|---------|-----|--|
|             | 0      | <b>©</b> |         |     |  |
| A x 21      | B x 21 | C x 21   | Dx2     | Ex2 |  |