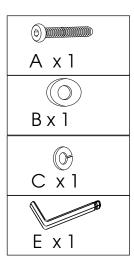

#### Hardware (Supplied)

| 5/16 " x 40 | Ø14/Ø8 | Ø8       | Ø8 x 35 |     |  |
|-------------|--------|----------|---------|-----|--|
|             | 0      | <b>©</b> |         |     |  |
| A x 21      | B x 21 | C x 21   | Dx2     | Ex2 |  |