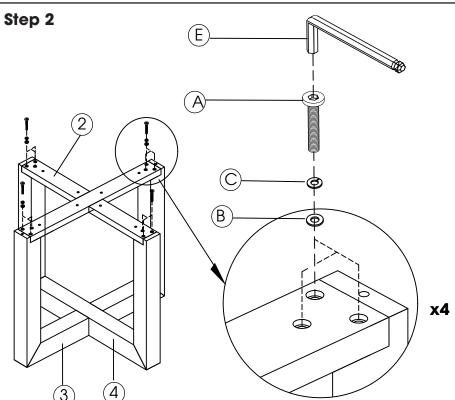

ht, as this will cause colour change. If the furniture is in direct sunlight, move items like vases around to avoid spotting.
- Don't place potted plants on timber or veneers unless it is water tight or in a tray.
- Avoid supermarket polishes and waxes as many contain high levels of silicon and petroleum distillate which can damage the surface.
- Timber designed for indoor use should not be left outside. Its finish is not designed for use outdoors.

#### Hardware (Supplied)

| 5/16 " x 40 | Ø14/Ø8 | Ø8       | Ø8 x 35 |     |  |
|-------------|--------|----------|---------|-----|--|
|             | 0      | <b>©</b> |         |     |  |
| A x 21      | B x 21 | C x 21   | Dx2     | Ex2 |  |

**Parts** 



**FREEDOM** 

# **COVE II DINING TABLE WASHED ASH 24266178/24266185**

### Step 1







www.freedom.com.au www.freedomfurniture.co.nz

Page 2 of 4



## **COVE II DINING TABLE WASHED ASH 24266178/24266185**





**FREEDOM** 



Page 3 of 4

www.freedomfurniture.co.nz

## **COVE II DINING TABLE WASHED ASH 24266178/24266185**

### Step 5