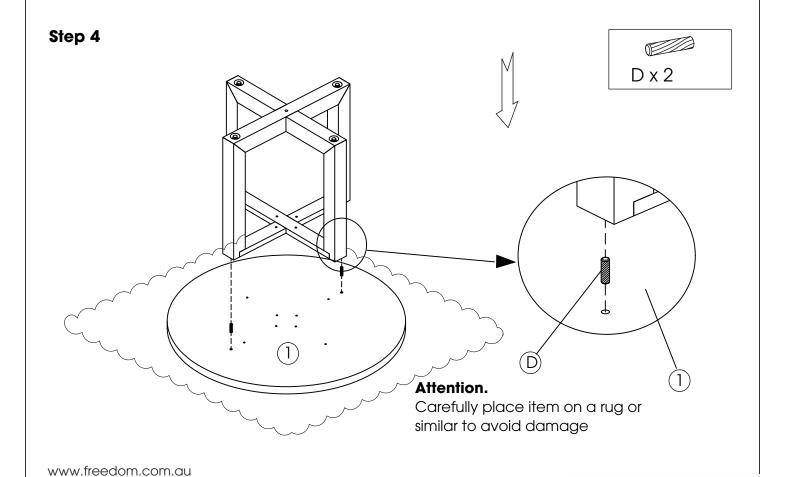

Follow instructions closely as deviation from them may present a possible safety risk and may void your warranty.

It is recommended that assembly is done on a soft surface such as carpet to avoid any damage. If you experience any problems with your new purchase, please contact Customer Service via the website www.freedom.com.au or www.freedomfurniture.co.nz

#### Hardware (Supplied)

| 5/16 " x 40 | Ø14/Ø8 | Ø8       | Ø8 x 35 |     |  |
|-------------|--------|----------|---------|-----|--|
|             | 0      | <b>©</b> |         |     |  |
| A x 21      | B x 21 | C x 21   | Dx2     | Ex2 |  |