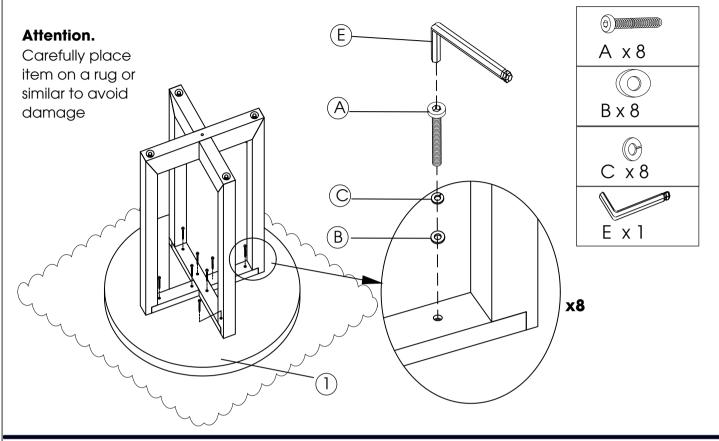

Follow instructions closely as deviation from them may present a possible safety risk and may void your warranty.

It is recommended that assembly is done on a soft surface such as carpet to avoid any damage. If you experience any problems with your new purchase, please contact Customer Service via the website www.freedom.com.au or www.freedomfurniture.co.nz

#### Hardware (Supplied)

| 5/16 " x 40 | Ø14/Ø8 | Ø8       | Ø8 x 35 |     |  |
|-------------|--------|----------|---------|-----|--|
|             | 0      | <b>©</b> |         |     |  |
| A x 21      | B x 21 | C x 21   | Dx2     | Ex2 |  |

### Step 5