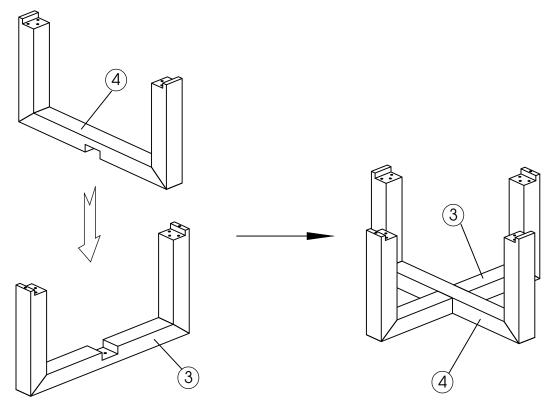

ight, as this will cause colour change. If the furniture is in direct sunlight, move items like vases around to avoid spotting.
- Don't place potted plants on timber or veneers unless it is water tight or in a tray.
- Avoid supermarket polishes and waxes as many contain high levels of silicon and petroleum distillate which can damage the surface.
- Timber designed for indoor use should not be left outside. Its finish is not designed for use outdoors.

#### Hardware (Supplied)

| 5/16 " x 40 | Ø14/Ø8 | Ø8       | Ø8 x 35 |     |  |
|-------------|--------|----------|---------|-----|--|
|             | 0      | <b>©</b> |         |     |  |
| A x 21      | B x 21 | C x 21   | Dx2     | Ex2 |  |

**Parts** 



**FREEDOM** 

# **COVE II DINING TABLE WASHED ASH 24266178/24266185**

### Step 1







www.freedom.com.au www.freedomfurniture.co.nz

Page 2 of 4



## **COVE II DINING TABLE WASHED ASH 24266178/24266185**





**FREEDOM** 



Page 3 of 4

www.freedomfurniture.co.nz

## **COVE II DINING TABLE WASHED ASH 24266178/24266185**

### Step 5