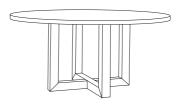

## THE STORY

Made from Ash veneer and Pine in a washed Ash finish, each Cove II piece features generous surfaces and sleek cross legs from the dining, coffee and side tables and ample storage in the buffet and entertainment unit. A stylish living and dining range that will bring a relaxed coastal-inspired style to your interiors.