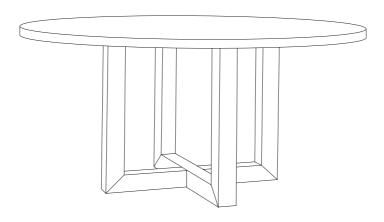

## THE STORY

Made from Ash veneer and Pine in a washed Ash finish, each Cove II piece features generous surfaces and sleek cross legs from the dining, coffee and side tables and ample storage in the buffet and entertainment unit. A stylish living and dining range that will bring a relaxed coastal-inspired style to your interiors.