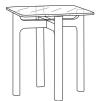

## **Bridge** range

## MATERIALS

Solid oak and clear glass in washed natural finish.

Side Table w 40 d 40 h 45

Console w 120 d 40 h 75

Coffee Table w 120 d 60 h 40

Dining Table w 203 d 91 h 76

\*Note: measurements are in centimetres and are approximate only. While we aim to ensure that the information on this tearsheet is correct at the time of printing, it is sometimes necessary for changes to be made to product specifications. To avoid disappointment, we suggest that you obtain confirmation of product specifications and availability with your freedom salesperson before placing your order. Please refer to website for care instructions; www.freedom.com.au or www.freedominiture.co.nz