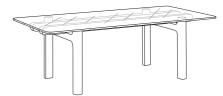

## **Bridge** range

## THE STORY

Our Bridge coffee table is a lesson in elegance with its tempered glass top and round solid oak timber legs. The sleek tempered glass tabletop presents a floating design, which lends a lightweight appeal and allow rooms to feel more spacious.

## MATERIALS

Solid oak and clear glass in washed natural finish.

Side Table w 40 d 40 h 45

Console w 120 d 40 h 75

Coffee Table w 120 d 60 h 40

Dining Table w 203 d 91 h 76

\*Note: measurements are in centimetres and are approximate only. While we aim to ensure that the information on this tearsheet is correct at the time of printing, it is sometimes necessary for changes to be made to product specifications. To avoid disappointment, we suggest that you obtain confirmation of product specifications and availability with your freedom salesperson before placing your order. Please refer to website for care instructions; www.freedom.com.au or www.freedominiture.co.nz