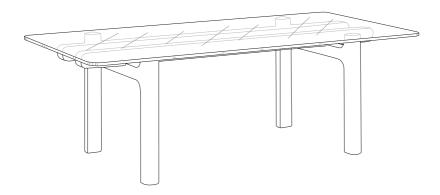

## **Bridge** range

## THE STORY

Our Bridge coffee table is a lesson in elegance with its tempered glass top and round solid oak timber legs. The sleek tempered glass tabletop presents a floating design, which lends a lightweight appeal and allow rooms to feel more spacious.

## MATERIALS

Solid oak and clear glass in washed natural finish.

Side Table w 40 d 40 h 45

Console w 120 d 40 h 75

Coffee Table w 120 d 60 h 40

Dining Table w 203 d 91 h 76

\*Note: measurements are in centimetres and are approximate only. While we aim to ensure that the information on this tearsheet is correct at the time of printing, it is sometimes necessary for changes to be made to product specifications. To avoid disappointment, we suggest that you obtain confirmation of product specifications and availability with your freedom salesperson before placing your order. Please refer to website for care instructions; www.freedom.com.au or www.freedominiture.co.nz