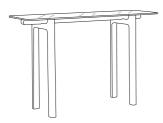

## **Bridge** range

## MATERIALS

Solid oak and clear glass in washed natural finish.

Side Table w 40 d 40 h 45

Console w 120 d 40 h 75

Coffee Table w 120 d 60 h 40

Dining Table w 203 d 91 h 76

\*Note: measurements are in centimetres and are approximate only. While we aim to ensure that the information on this tearsheet is correct at the time of printing, it is sometimes necessary for changes to be made to product specifications. To avoid disappointment, we suggest that you obtain confirmation of product specifications and availability with your freedom salesperson before placing your order. Please refer to website for care instructions; www.freedom.com.au or www.freedominiture.co.nz