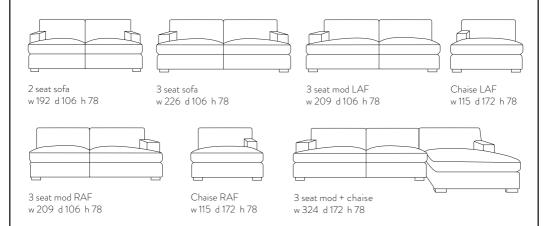

\*Note: measurements are in centimetres and are approximate only. Explanation: LAF and RAF: Left Arm Facing and Right Arm Facing; as you stand in front of the sofa the arm will be on either the left or right side of the modular component. Please refer to website for care instructions: www.freedom.com.au While we aim to ensure that the information on this tearsheet is correct at the time of printing, it is sometimesessary for changes to be made to product specifications. To avoid disappointment, we suggest that you obtain confirmation of product specifications and availability with your freedom salesperson before placing your order. Please refer to website for care instructions: www.freedom.com.au or www.freedom.furniture.co.nz