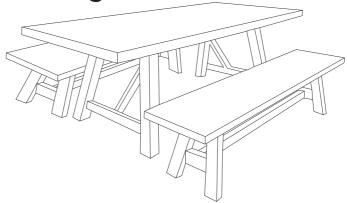

## Havelock

Outdoor range

## THE STORY

With its cool industrial grey table top, crossed acacia legs and streamlined benches, the Havelock range is all about laidback outdoor living - and rugged good looks. The perfect setting for an all-day lunch.

## **FABRIC & COLOURS**

Rectangular and round table and bench available in grey or white.

Coffee table w 90 d 60 h 45

Dining table round w 120 d 120 h 75

Bar table w 180 d 80 h 105

Bench w 192 d 40 h 45

Dining table rectangle w 230 d 100 h 76