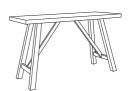

## **FABRIC & COLOURS**

Rectangular and round table and bench available in grey or white.

Coffee table w 90 d 60 h 45

Dining table round w 120 d 120 h 75

Bar table w 180 d 80 h 105

Bench w 192 d 40 h 45

Dining table rectangle w 230 d 100 h 76