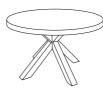

## **FABRIC & COLOURS**

Rectangular and round table and bench available in grey or white.

Coffee table w 90 d 60 h 45

Dining table round w 120 d 120 h 75

Bar table w 180 d 80 h 105

Bench w 192 d 40 h 45

Dining table rectangle w 230 d 100 h 76