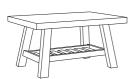

## **FABRIC & COLOURS**

Rectangular and round table and bench available in grey or white.

Coffee table w 90 d 60 h 45

Dining table round w 120 d 120 h 75

Bar table w 180 d 80 h 105

Bench w 192 d 40 h 45

Dining table rectangle w 230 d 100 h 76