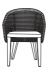

### **FABRIC & COLOURS**

In grey & natural. 100% polyester.

Coffee table w 80 d 80 h 42

Dining chair w 61 d 66 h 85

Bar stool w 46 d 53 h 108

Armchair w 76 d 77 h 81

Sofa w 157 d 77 h 81

\*Note: measurements are in centimetres and are approximate only. While we aim to ensure that the information on this tearsheet is correct at the time of printing, it is sometimes necessary for changes to be made to product specifications. To avoid disappointment, we suggest that you obtain confirmation of product specifications and availability with your freedom salesperson before placing your order. Please refer to website for care instructions: www.freedom.com.au or www.freedomfurniture.co.nz