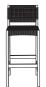

### **FABRIC & COLOURS**

In grey & natural. 100% polyester.

Coffee table w 80 d 80 h 42

Dining chair w 61 d 66 h 85

Bar stool w 46 d 53 h 108

Armchair w 76 d 77 h 81

Sofa w 157 d 77 h 81

\*Note: measurements are in centimetres and are approximate only. While we aim to ensure that the information on this tearsheet is correct at the time of printing, it is sometimes necessary for changes to be made to product specifications. To avoid disappointment, we suggest that you obtain confirmation of product specifications and availability with your freedom salesperson before placing your order. Please refer to website for care instructions: www.freedom.com.au or www.freedomfurniture.co.nz