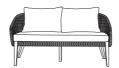

#### THE STORY

The Imu range will bring understated style to your outdoors with its organic frame and woven rope design. Made from Eucalyptus timber that is hardwearing, this range is also designed to bring endless comfort during the warmer months.

#### **MATERIALS**

Acacia timber frame with polyester rope. Foam filled cushions.

### **FABRIC & COLOURS**

In grey & natural. 100% polyester.

Coffee table w 80 d 80 h 42

Dining chair w 61 d 66 h 85

Bar stool w 46 d 53 h 108

Armchair w 76 d 77 h 81

Sofa w 157 d 77 h 81

\*Note: measurements are in centimetres and are approximate only. While we aim to ensure that the information on this tearsheet is correct at the time of printing, it is sometimes necessary for changes to be made to product specifications. To avoid disappointment, we suggest that you obtain confirmation of product specifications and availability with your freedom salesperson before placing your order. Please refer to website for care instructions: www.freedom.com.au or www.freedomfurniture.co.nz