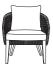

#### THE STORY

The Imu range will bring understated style to your outdoors with its organic frame and woven rope design. Made from Eucalyptus timber that is hardwearing, this range is also designed to bring endless comfort during the warmer months.

#### **MATERIALS**

Acacia timber frame with polyester rope. Foam filled cushions.

### **FABRIC & COLOURS**

In grey & natural. 100% polyester.

Coffee table w 80 d 80 h 42

Dining chair w 61 d 66 h 85

Bar stool w 46 d 53 h 108

Armchair w 76 d 77 h 81

Sofa w 157 d 77 h 81

\*Note: measurements are in centimetres and are approximate only. While we aim to ensure that the information on this tearsheet is correct at the time of printing, it is sometimes necessary for changes to be made to product specifications. To avoid disappointment, we suggest that you obtain confirmation of product specifications and availability with your freedom salesperson before placing your order. Please refer to website for care instructions: www.freedom.com.au or www.freedomfurniture.co.nz