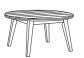

### **FABRIC & COLOURS**

In grey & natural. 100% polyester.

Coffee table w 80 d 80 h 42

Dining chair w 61 d 66 h 85

Bar stool w 46 d 53 h 108

Armchair w 76 d 77 h 81

Sofa w 157 d 77 h 81

\*Note: measurements are in centimetres and are approximate only. While we aim to ensure that the information on this tearsheet is correct at the time of printing, it is sometimes necessary for changes to be made to product specifications. To avoid disappointment, we suggest that you obtain confirmation of product specifications and availability with your freedom salesperson before placing your order. Please refer to website for care instructions: www.freedom.com.au or www.freedomfurniture.co.nz