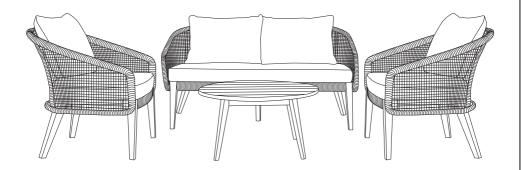

#### THE STORY

The Imu range will bring understated style to your outdoors with its organic frame and woven rope design. Made from Eucalyptus timber that is hardwearing, this range is also designed to bring endless comfort during the warmer months.

#### **MATERIALS**

Acacia timber frame with polyester rope. Foam filled cushions.

### **FABRIC & COLOURS**

In grey & natural. 100% polyester.

Coffee table w 80 d 80 h 42

Dining chair w 61 d 66 h 85

Bar stool w 46 d 53 h 108

Armchair w 76 d 77 h 81

Sofa w 157 d 77 h 81

\*Note: measurements are in centimetres and are approximate only. While we aim to ensure that the information on this tearsheet is correct at the time of printing, it is sometimes necessary for changes to be made to product specifications. To avoid disappointment, we suggest that you obtain confirmation of product specifications and availability with your freedom salesperson before placing your order. Please refer to website for care instructions: www.freedom.com.au or www.freedomfurniture.co.nz