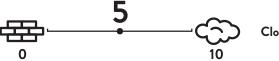

#### **COMFORT TYPE**

Your comfort rating from 0 to 10. (Subject to change on confirmation of testing)

Brick Firm

**Cloud Soft** 