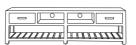

## THE STORY

Embrace contemporary country style with the Ina furniture range. Made from solid acacia each piece in the collection has been designed to accommodate the storage needs in busy households with options, including multiple shelves and drawers featured throughout the collection.

## MATERIALS

Recycled pine in distressed white.

Side table w 55 d 55 h 50

Coffee table w 120 d 120 h 45

Entertainment unit w 200 d 50 h 55

Console table w 180 d 50 h 85

Bookcase w 80 d 50 h 200

\*Note: measurements are in centimetres and are approximate only. While we aim to ensure that the information on this tearsheet is correct at the time of printing, it is sometimes necessary for changes to be made to product specifications. To avoid disappointment, we suggest that you obtain confirmation of product specifications and availability with your freedom salesperson before placing your order. Please refer to website for care instructions: www.freedom.com.au or www.freedomfurniture.co.nz