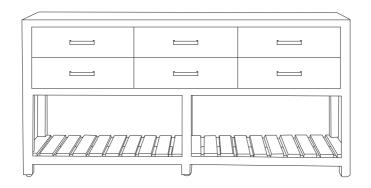

## THE STORY

Embrace contemporary country style with the Ina furniture range. Made from solid acacia each piece in the collection has been designed to accommodate the storage needs in busy households with options, including multiple shelves and drawers featured throughout the collection.

## MATERIALS

Recycled pine in distressed white.

Side table w 55 d 55 h 50

Coffee table w 120 d 120 h 45

Entertainment unit w 200 d 50 h 55

Console table w 180 d 50 h 85

Bookcase w 80 d 50 h 200

\*Note: measurements are in centimetres and are approximate only. While we aim to ensure that the information on this tearsheet is correct at the time of printing, it is sometimes necessary for changes to be made to product specifications. To avoid disappointment, we suggest that you obtain confirmation of product specifications and availability with your freedom salesperson before placing your order. Please refer to website for care instructions: www.freedom.com.au or www.freedomfurniture.co.nz