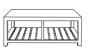

## THE STORY

Embrace contemporary country style with the Ina furniture range. Made from solid acacia each piece in the collection has been designed to accommodate the storage needs in busy households with options, including multiple shelves and drawers featured throughout the collection.

## MATERIALS

Recycled pine in distressed white.

Side table w 55 d 55 h 50

Coffee table w 120 d 120 h 45

Entertainment unit w 200 d 50 h 55

Console table w 180 d 50 h 85

Bookcase w 80 d 50 h 200

\*Note: measurements are in centimetres and are approximate only. While we aim to ensure that the information on this tearsheet is correct at the time of printing, it is sometimes necessary for changes to be made to product specifications. To avoid disappointment, we suggest that you obtain confirmation of product specifications and availability with your freedom salesperson before placing your order. Please refer to website for care instructions: www.freedom.com.au or www.freedomfurniture.co.nz