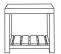

## THE STORY

Embrace contemporary country style with the Ina furniture range. Made from solid acacia each piece in the collection has been designed to accommodate the storage needs in busy households with options, including multiple shelves and drawers featured throughout the collection.

## MATERIALS

Recycled pine in distressed white.

Side table w 55 d 55 h 50

Coffee table w 120 d 120 h 45

Entertainment unit w 200 d 50 h 55

Console table w 180 d 50 h 85

Bookcase w 80 d 50 h 200

\*Note: measurements are in centimetres and are approximate only. While we aim to ensure that the information on this tearsheet is correct at the time of printing, it is sometimes necessary for changes to be made to product specifications. To avoid disappointment, we suggest that you obtain confirmation of product specifications and availability with your freedom salesperson before placing your order. Please refer to website for care instructions: www.freedom.com.au or www.freedomfurniture.co.nz