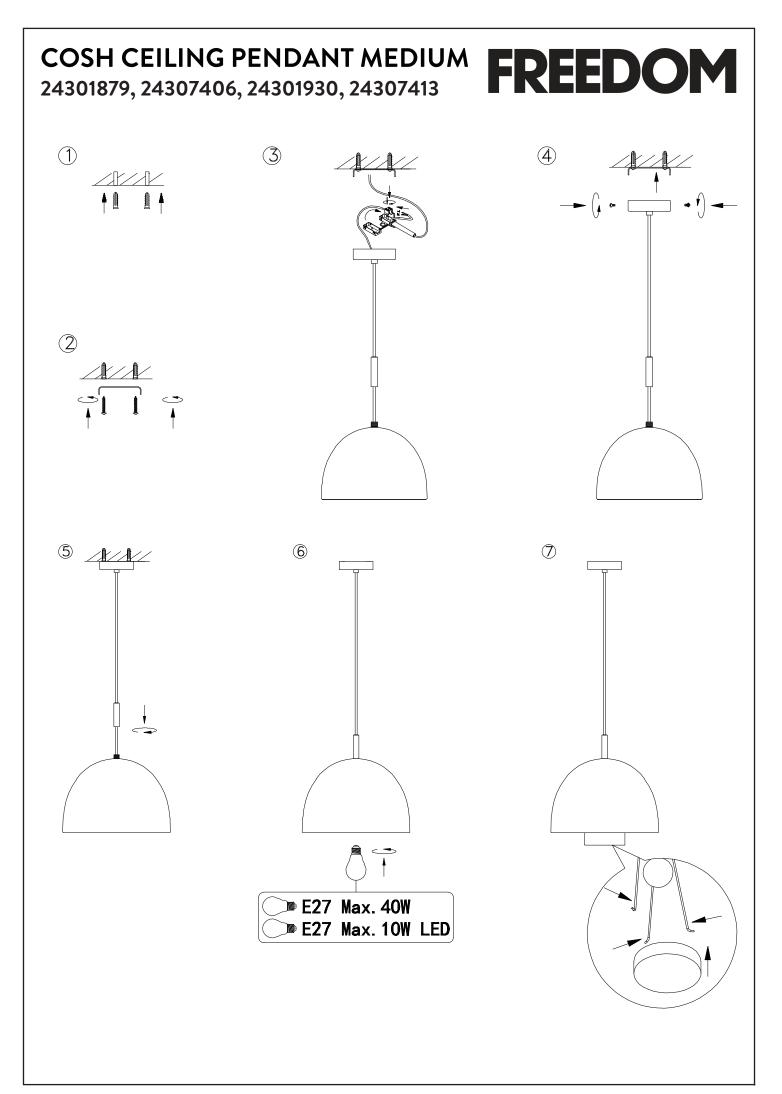

## COSH CEILING PENDANT MEDIUM 24301879, 24307406, 24301930, 24307413

Thank you for purchasing the **Cosh Ceiling Pendant Medium.** Before you begin to assemble your new lamp, please check to ensure that all hardware and parts have been supplied. This page lists all contents included in the carton(s).

Follow instructions closely as deviation from them may present a possible safety risk and may void your warranty.

It is recommended that assembly is done on a soft surface such as carpet to avoid any damage. In the interest of safety, Freedom recommends all pendants to be installed by a licenced electrician.

## Replacing the bulb:

switch off power supply and allow the bulb and pendant to cool down before replacing the bulb(s). Bulb: E27 MAX 40W Incan or E27 MAX 10 LED required (not included).

Specifications: 230-240V AC 50Hz IP20-Indoor Use only E27 Max. 40W C (bulb not included) E27 Max. 10W E Class II protection

Hardware(Supplied)

M4\*L25mm Ax2

Ø6\*L25mm (B)x2