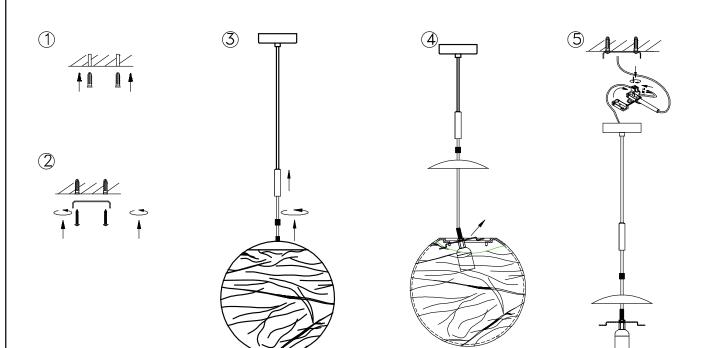

230-240V AC 50Hz

IP20-Indoor Use only

E27 MAX 25W •

Class II protection

(bulb not included)

Hardware(Supplied)

M4\*L25mm

Ø6\*L25mm (B) x2