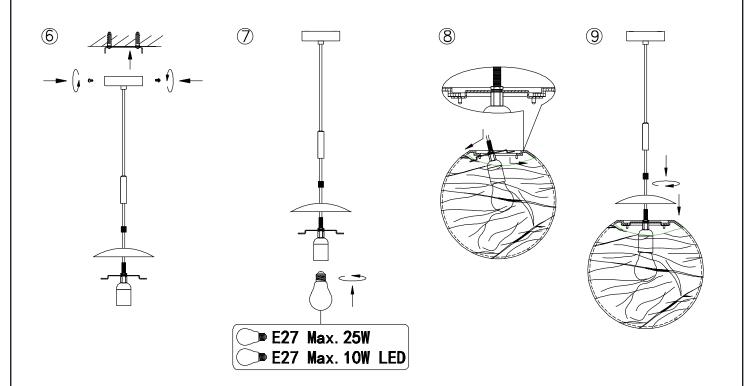

Disconnect the plug from the electrical supply and allow the bulb and lamp to cool down, Replace the bulb with an E27 MAX 25W Incan or E27 MAX 10W LED.

Re-connect the supply and turn on.

Specifications:

230-240V AC 50Hz

IP20-Indoor Use only

E27 MAX 25W •

Class II protection

(bulb not included)

Hardware(Supplied)

M4\*L25mm

Ø6\*L25mm (B) x2