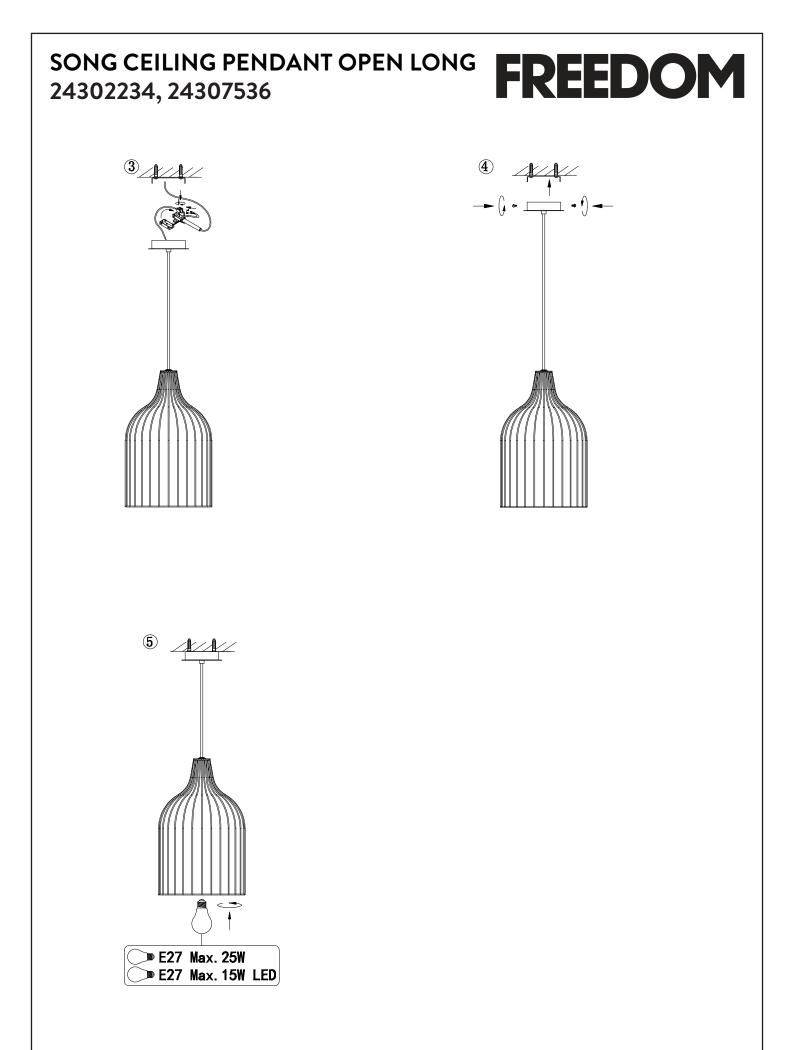

## SONG CEILING PENDANT OPEN LONG **FREEDOM** 24302234, 24307536

Thank you for purchasing the **Song Ceiling Pendant Open Long.** Before you begin to assemble your new lamp, please check to ensure that all hardware and parts have been supplied. This page I ists all contents included in the carton(s).

## Replacing the bulb:

Switch off power supply and allow the bulb and pendant to cool down before replacing the bulb(s). Bulb: E27 MAX 25W Incan or E27 MAX 15W LED required (not included).

Specifications: 230-240V AC 50Hz IP20-Indoor Use only E27 Max. 25W E27 Max. 15W Class II protection