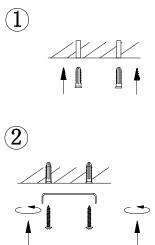

void your warranty.

It is recommended that assembly is done on a soft surface such as carpet to avoid any damage. In the interest of safety, Freedom recommends all pendants to be installed by a licenced electrician.

If you experience any problems with your new purchase, please phone Freedom Customer Service (FCS) on 1300 135 588 (Australia) or 0800 469 327 (New Zealand).

## Care Information:

Wipe down surfaces with a clean cloth weekly.

## Replacing the bulb:

Switch off power supply and allow the bulb and pendant to cool down before replacing the bulb(s). Bulb: E27 MAX 25W Incan or E27 MAX 15W LED required (not included).

Specifications: 230-240V AC 50Hz IP20-Indoor Use only E27 Max. 25W E27 Max. 15W Class II protection

## Hardware(Supplied)

M4\*L25mm (A)x2

|--|

Ø6\*L25mm Bx2