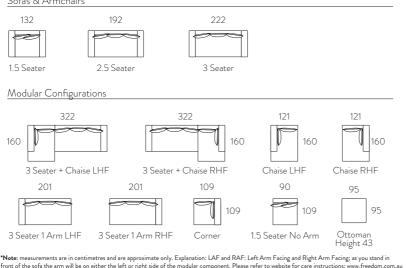

## Specifications 109 Seat 70 Height 43 Side View Sofas & Armchairs 132 192 222 15 Seater 2.5 Seater 3 Seater Modular Configurations 322 160 160 3 Seater + Chaise LHF 3 Seater + Chaise RHF 201 201 109 109

front of the sofa the arm will be on either the left or right side of the modular component. Please refer to website for care instructions: www.freedom.com.au While we aim to ensure that the information on this tearsheet is correct at the time of printing, it is sometimes necessary for changes to be made to product specifications. To avoid disappointment, we suggest that you obtain confirmation of product specifications and availability with your freedom salesperson before placing your order. Please refer to website for care instructions: www.freedom.com.au or www.freedomfurniture.co.nz